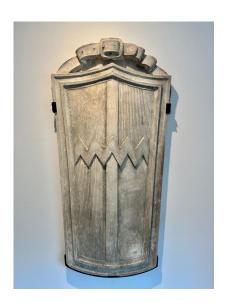

## ANTIQUE BELGIAN ARCHITECTURAL ELEMENT MOUNTED CREST

This is a wonderful antique architectural element mounted to custom iron wall bracket for best display and viewing.

**SKU:** LU832834593402 | **Categories:** <u>Sculptures</u>, <u>Wall Decor</u> | **Tags:** <u>Medieval</u>

## **ADDITIONAL INFORMATION**

Place of Origin Belgium

**Date of Manufacture** Late 19th Century

**Period** 19th Century

Materials and Techniques Concrete, Iron

**Condition** Good - Wear consistent with age and use. Minor losses.

**Wear** Wear consistent with age and use.

Height: 48 in

**Dimensions** Width: 25 in

Depth: 2.75 in