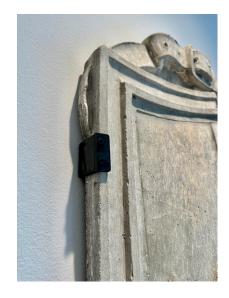

## ANTIQUE BELGIAN ARCHITECTURAL ELEMENT MOUNTED CREST

This is a wonderful antique architectural element mounted to custom iron wall bracket for best display and viewing.

**SKU:** LU832834593402 | **Categories:** <u>Sculptures</u>, <u>Wall Decor</u> | **Tags:** <u>Medieval</u>

## **ADDITIONAL INFORMATION**

Place of Origin Belgium

**Date of Manufacture** Late 19th Century

**Period** 19th Century

Materials and Techniques Concrete, Iron

**Condition** Good - Wear consistent with age and use. Minor losses.

**Wear** Wear consistent with age and use.

Height: 48 in

**Dimensions** Width: 25 in

Depth: 2.75 in