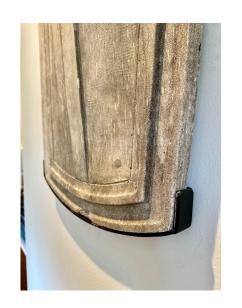

## ANTIQUE BELGIAN ARCHITECTURAL ELEMENT MOUNTED CREST

This is a wonderful antique architectural element mounted to custom iron wall bracket for best display and viewing.

**SKU:** LU832834593402 | **Categories:** <u>Sculptures</u>, <u>Wall Decor</u> | **Tags:** <u>Medieval</u>

## **ADDITIONAL INFORMATION**

Place of Origin Belgium

**Date of Manufacture** Late 19th Century

**Period** 19th Century

Materials and Techniques Concrete, Iron

**Condition** Good - Wear consistent with age and use. Minor losses.

**Wear** Wear consistent with age and use.

Height: 48 in

**Dimensions** Width: 25 in

Depth: 2.75 in