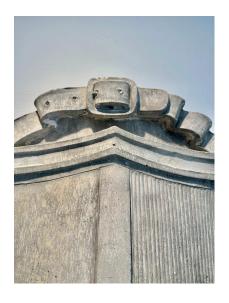

## ANTIQUE BELGIAN ARCHITECTURAL ELEMENT MOUNTED CREST

This is a wonderful antique architectural element mounted to custom iron wall bracket for best display and viewing.

**SKU:** LU832834593402 | **Categories:** <u>Sculptures</u>, <u>Wall Decor</u> | **Tags:** <u>Medieval</u>

## **ADDITIONAL INFORMATION**

Place of Origin Belgium

**Date of Manufacture** Late 19th Century

**Period** 19th Century

Materials and Techniques Concrete, Iron

**Condition** Good - Wear consistent with age and use. Minor losses.

**Wear** Wear consistent with age and use.

Height: 48 in

**Dimensions** Width: 25 in

Depth: 2.75 in