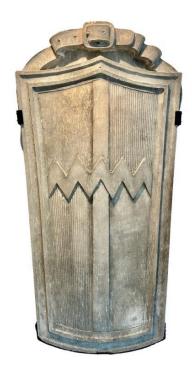

## ANTIQUE BELGIAN ARCHITECTURAL ELEMENT MOUNTED CREST

This is a wonderful antique architectural element mounted to custom iron wall bracket for best display and viewing.

**SKU:** LU832834593402 | **Categories:** <u>Sculptures</u>, <u>Wall Decor</u> | **Tags:** <u>Medieval</u>

## **ADDITIONAL INFORMATION**

Place of Origin Belgium

**Date of Manufacture** Late 19th Century

**Period** 19th Century

Materials and Techniques Concrete, Iron

**Condition** Good - Wear consistent with age and use. Minor losses.

**Wear** Wear consistent with age and use.

Height: 48 in

**Dimensions** Width: 25 in

Depth: 2.75 in