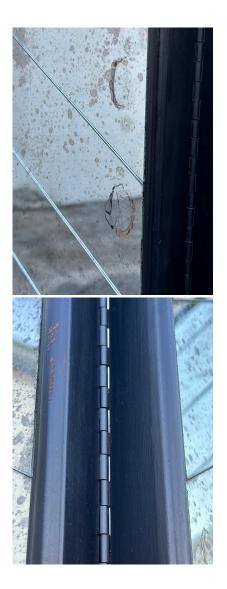

### **ADDITIONAL INFORMATION**

| Style                    | Hollywood Regency (Of the Period)                                                                                                                                                                                                        |
|--------------------------|------------------------------------------------------------------------------------------------------------------------------------------------------------------------------------------------------------------------------------------|
| Place of Origin          | France                                                                                                                                                                                                                                   |
| Date of Manufacture      | 20th Century                                                                                                                                                                                                                             |
| Period                   | 20th Century                                                                                                                                                                                                                             |
| Materials and Techniques | Mirror, Wood                                                                                                                                                                                                                             |
| Condition                | Good – Wear consistent with age and use. NO breaks to<br>antique mirror glass but given their age, there are some spots<br>on back of mirror – SEE DETAIL IMAGES. Some minor scratches<br>and chips to wood frame, nothing major at all. |