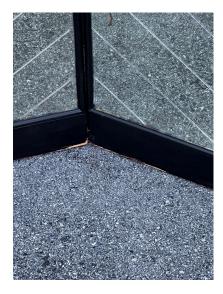

### **ADDITIONAL INFORMATION**

| Style                    | Hollywood Regency (Of the Period)                                                                                                                                                                                                        |
|--------------------------|------------------------------------------------------------------------------------------------------------------------------------------------------------------------------------------------------------------------------------------|
| Place of Origin          | France                                                                                                                                                                                                                                   |
| Date of Manufacture      | 20th Century                                                                                                                                                                                                                             |
| Period                   | 20th Century                                                                                                                                                                                                                             |
| Materials and Techniques | Mirror, Wood                                                                                                                                                                                                                             |
| Condition                | Good – Wear consistent with age and use. NO breaks to<br>antique mirror glass but given their age, there are some spots<br>on back of mirror – SEE DETAIL IMAGES. Some minor scratches<br>and chips to wood frame, nothing major at all. |