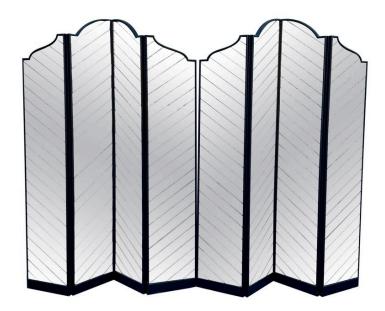

#### TWO MAJESTIC HOLLYWOOD REGENCY MIRRORED SCREENS/ DIVIDERS, SOLD INDIVIDUALLY

This perfectly preserved Hollywood Regency scalloped 4 panel mirrored screen - two available. The mirrored glass is cut in strips and mounted on angle which provides an amazing effect. Framed in black wood and painted to verso, they can be used as room dividers or as the most beautiful backdrop ever!

Note: each panel is 18 inches wide, full height is 96 inches tall, each screen has 4 panels.

SKU: LU832833059062 | Categories: Decorative Objects / Tabletop, Mirrors | Tags: Style of Maison Jansen

**GALLERY IMAGES** 

Dimensions

Dimensions: Height: 96 in Width: 60 in Depth: 1.5 in