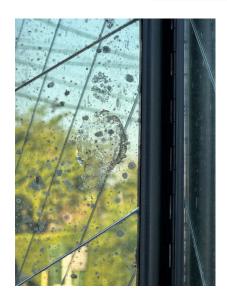

### **ADDITIONAL INFORMATION**

| Style                    | Hollywood Regency (Of the Period)                                                                                                                                                                                                        |
|--------------------------|------------------------------------------------------------------------------------------------------------------------------------------------------------------------------------------------------------------------------------------|
| Place of Origin          | France                                                                                                                                                                                                                                   |
| Date of Manufacture      | 20th Century                                                                                                                                                                                                                             |
| Period                   | 20th Century                                                                                                                                                                                                                             |
| Materials and Techniques | Mirror, Wood                                                                                                                                                                                                                             |
| Condition                | Good – Wear consistent with age and use. NO breaks to<br>antique mirror glass but given their age, there are some spots<br>on back of mirror – SEE DETAIL IMAGES. Some minor scratches<br>and chips to wood frame, nothing major at all. |