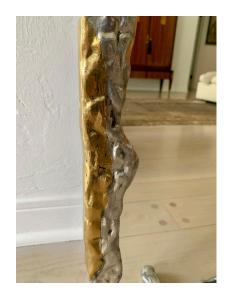

## DAVID MARSHALL BRUTAL STYLE BRASS AND ALUMINUM VANITY MIRROR

This mixed metal style framed vanity mirror in a brutal design by David Marshall.

**SKU:** LU832822124742 | Categories: Mirrors | Tags: David Marshall

Sold As Single

Materials and Techniques Aluminum, brass and mirror

Place of Origin Spain

Period 1980's

**Condition** Good – Wear consistent with age and use.