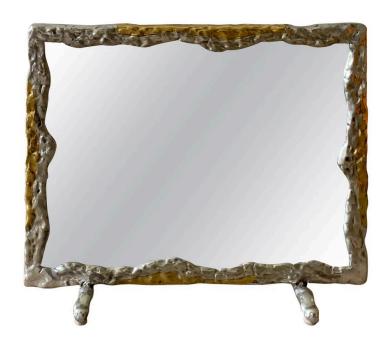

## DAVID MARSHALL BRUTAL STYLE BRASS AND ALUMINUM VANITY MIRROR

This mixed metal style framed vanity mirror in a brutal design by David Marshall.

**SKU:** LU832822124742 | Categories: Mirrors | Tags: David Marshall

Sold As Single

Materials and Techniques Aluminum, brass and mirror

Place of Origin Spain

Period 1980's

**Condition** Good – Wear consistent with age and use.