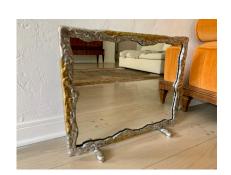

## DAVID MARSHALL BRUTAL STYLE BRASS AND ALUMINUM VANITY MIRROR

This mixed metal style framed vanity mirror in a brutal design by David Marshall.

**SKU:** LU832822124742 | Categories: Mirrors | Tags: David Marshall

Sold As Single

Materials and Techniques Aluminum, brass and mirror

Place of Origin Spain

Period 1980's

**Condition** Good – Wear consistent with age and use.