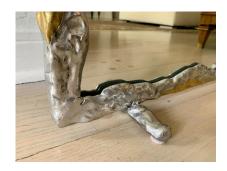

## DAVID MARSHALL BRUTAL STYLE BRASS AND ALUMINUM VANITY MIRROR

This mixed metal style framed vanity mirror in a brutal design by David Marshall.

**SKU:** LU832822124742 | Categories: Mirrors | Tags: David Marshall

Sold As Single

Materials and Techniques Aluminum, brass and mirror

Place of Origin Spain

Period 1980's

**Condition** Good – Wear consistent with age and use.