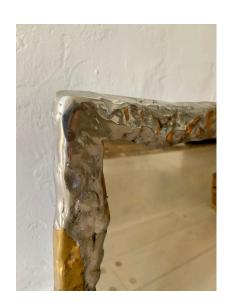

## DAVID MARSHALL BRUTAL STYLE BRASS AND ALUMINUM VANITY MIRROR

This mixed metal style framed vanity mirror in a brutal design by David Marshall.

**SKU:** LU832822124742 | Categories: Mirrors | Tags: David Marshall

Sold As Single

Materials and Techniques Aluminum, brass and mirror

Place of Origin Spain

Period 1980's

**Condition** Good – Wear consistent with age and use.