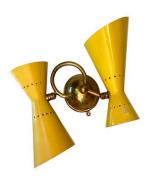

# YELLOW STILNOVO PEFORATED METAL CONE WALL LIGHTS, PAIR (2 PAIRS AVAILABLE)

We offer here very FUN Stilnovo vintafe perforated cone wall lights in original vivid yellow. Brass wall mount and curved arms hold these yellow metal cones that are each double lights (up and down) - total of 4 bulbs/ lights per sconce. We have a total of FOUR (4) sconces being sold in pairs. TWO pairs available - please inquire.

#### **ADDITIONAL INFORMATION**

**Date of Manufacture** 1950's

**Dimensions** 

Height: 11 in Width: 14 in

Depth: 6 in

Sold As Set of 2

Materials and Techniques Brass, Metal, Painted

Place of Origin Italy