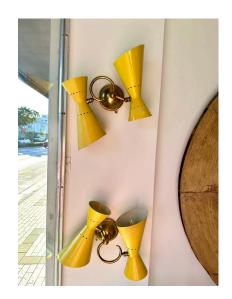

# YELLOW STILNOVO PEFORATED METAL CONE WALL LIGHTS, PAIR (2 PAIRS AVAILABLE)

We offer here very FUN Stilnovo vintafe perforated cone wall lights in original vivid yellow. Brass wall mount and curved arms hold these yellow metal cones that are each double lights (up and down) - total of 4 bulbs/ lights per sconce. We have a total of FOUR (4) sconces being sold in pairs. TWO pairs available - please inquire.