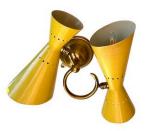

# YELLOW STILNOVO PEFORATED METAL CONE WALL LIGHTS, PAIR (2 PAIRS AVAILABLE)

We offer here very FUN Stilnovo vintafe perforated cone wall lights in original vivid yellow. Brass wall mount and curved arms hold these yellow metal cones that are each double lights (up and down) - total of 4 bulbs/ lights per sconce. We have a total of FOUR (4) sconces being sold in pairs. TWO pairs available - please inquire.

### GUSTAVO OLIVIERI

Condition

Good – Rewired. Wear consistent with age and use. yellow metal cones shows wear and discoloration in a few spots (see detail images and video). Overall VERY nice vintage condition. Newly rewired for US standards – ready to hang!