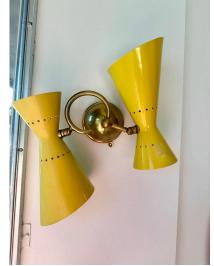

# YELLOW STILNOVO PEFORATED METAL CONE WALL LIGHTS, PAIR (2 PAIRS AVAILABLE)

We offer here very FUN Stilnovo vintafe perforated cone wall lights in original vivid yellow. Brass wall mount and curved arms hold these yellow metal cones that are each double lights (up and down) - total of 4 bulbs/ lights per sconce. We have a total of FOUR (4) sconces being sold in pairs. TWO pairs available - please inquire.

#### **ADDITIONAL INFORMATION**

**Date of Manufacture** 1950's

**Dimensions** 

Height: 11 in Width: 14 in

Depth: 6 in

Sold As Set of 2

Materials and Techniques Brass, Metal, Painted

Place of Origin Italy