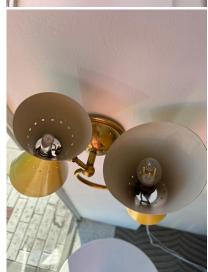

# YELLOW STILNOVO PEFORATED METAL CONE WALL LIGHTS, PAIR (2 PAIRS AVAILABLE)

We offer here very FUN Stilnovo vintafe perforated cone wall lights in original vivid yellow. Brass wall mount and curved arms hold these yellow metal cones that are each double lights (up and down) - total of 4 bulbs/ lights per sconce. We have a total of FOUR (4) sconces being sold in pairs. TWO pairs available - please inquire.

### GUSTAVO OLIVIERI

Condition

Good – Rewired. Wear consistent with age and use. yellow metal cones shows wear and discoloration in a few spots (see detail images and video). Overall VERY nice vintage condition. Newly rewired for US standards – ready to hang!