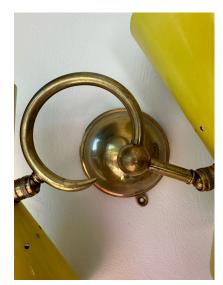

# YELLOW STILNOVO PEFORATED METAL CONE WALL LIGHTS, PAIR (2 PAIRS AVAILABLE)

We offer here very FUN Stilnovo vintafe perforated cone wall lights in original vivid yellow. Brass wall mount and curved arms hold these yellow metal cones that are each double lights (up and down) - total of 4 bulbs/ lights per sconce. We have a total of FOUR (4) sconces being sold in pairs. TWO pairs available - please inquire.

#### **ADDITIONAL INFORMATION**

**Date of Manufacture** 1950's

**Dimensions** 

Height: 11 in Width: 14 in

Depth: 6 in

Sold As Set of 2

Materials and Techniques Brass, Metal, Painted

Place of Origin Italy