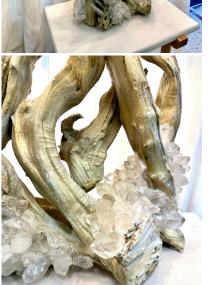

### **VINTAGE DRIFTWOOD LAMP W/ ENCRUSTED QUARTZ CRYSTAL SHARDS**

A wonderful organic large driftwood lamp with many clear quartz encrustations embedded through the lamp. When the light reflects off the crystals, it is beyond beautiful. The lamp has bronze hardware, double cluster sockets and has been rewired with brown twisted silk cable for US standards. Shade shown is for photo purposes and scale only - NOT INCLUDED.

## GUSTAVO OLIVIERI

Condition

Good – Wear consistent with age and use. Normal driftwood which is natural condition, quartz crystals are in tact. NEW wiring.