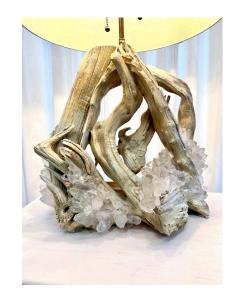

### **VINTAGE DRIFTWOOD LAMP W/ ENCRUSTED QUARTZ CRYSTAL SHARDS**

A wonderful organic large driftwood lamp with many clear quartz encrustations embedded through the lamp. When the light reflects off the crystals, it is beyond beautiful. The lamp has bronze hardware, double cluster sockets and has been rewired with brown twisted silk cable for US standards. Shade shown is for photo purposes and scale only - NOT INCLUDED.

#### **ADDITIONAL INFORMATION**

**Date of Manufacture** 1960's

Height: 37.5 in

**Dimensions** Width: 19.5 in

Depth: 10.5 in

**Sold As** Single item

Materials and Techniques Driftwood, Quartz

Place of Origin United States