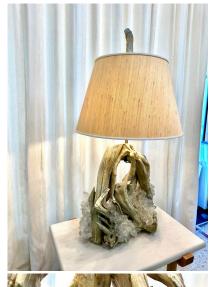

### **VINTAGE DRIFTWOOD LAMP W/ ENCRUSTED QUARTZ CRYSTAL SHARDS**

A wonderful organic large driftwood lamp with many clear quartz encrustations embedded through the lamp. When the light reflects off the crystals, it is beyond beautiful. The lamp has bronze hardware, double cluster sockets and has been rewired with brown twisted silk cable for US standards. Shade shown is for photo purposes and scale only - NOT INCLUDED.