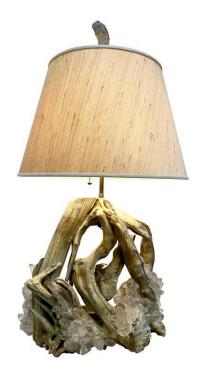

### **VINTAGE DRIFTWOOD LAMP W/ ENCRUSTED QUARTZ CRYSTAL SHARDS**

A wonderful organic large driftwood lamp with many clear quartz encrustations embedded through the lamp. When the light reflects off the crystals, it is beyond beautiful. The lamp has bronze hardware, double cluster sockets and has been rewired with brown twisted silk cable for US standards. Shade shown is for photo purposes and scale only - NOT INCLUDED.