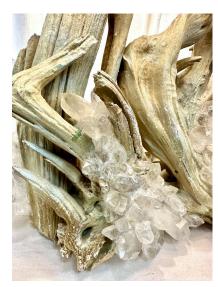

### **VINTAGE DRIFTWOOD LAMP W/ ENCRUSTED QUARTZ CRYSTAL SHARDS**

A wonderful organic large driftwood lamp with many clear quartz encrustations embedded through the lamp. When the light reflects off the crystals, it is beyond beautiful. The lamp has bronze hardware, double cluster sockets and has been rewired with brown twisted silk cable for US standards. Shade shown is for photo purposes and scale only - NOT INCLUDED.

## GUSTAVO OLIVIERI

Condition

Good – Wear consistent with age and use. Normal driftwood which is natural condition, quartz crystals are in tact. NEW wiring.