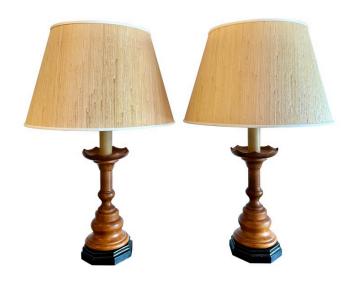

### TURNED WOOD LAMPS WITH CHESS PAWN DESIGN, PAIR

Beautiful rich walnut turned wood lamps with black lacquered base. Working and in original asfound condition.

NOTE: Shades shown are NOT included - for photography and scale only.

#### **ADDITIONAL INFORMATION**

**Style** Post-Modern (In the Style Of)

**Date of Manufacture** 1960's

Height: 32.5 in **Dimensions** Diameter: 7 in

Sold As Set of 2

**Materials and Techniques** Walnut

**Place of Origin United States** 