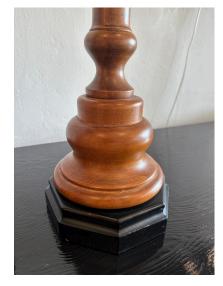

### TURNED WOOD LAMPS WITH CHESS PAWN DESIGN, PAIR

Beautiful rich walnut turned wood lamps with black lacquered base. Working and in original asfound condition.

NOTE: Shades shown are NOT included - for photography and scale only.

#### **ADDITIONAL INFORMATION**

**Style** Post-Modern (In the Style Of)

**Date of Manufacture** 1960's

Height: 32.5 in **Dimensions** Diameter: 7 in

Sold As Set of 2

**Materials and Techniques** Walnut

**Place of Origin United States** 