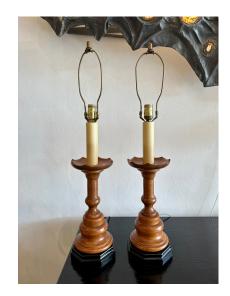

### TURNED WOOD LAMPS WITH CHESS PAWN DESIGN, PAIR

Beautiful rich walnut turned wood lamps with black lacquered base. Working and in original asfound condition.

NOTE: Shades shown are NOT included - for photography and scale only.

#### **ADDITIONAL INFORMATION**

**Style** Post-Modern (In the Style Of)

**Date of Manufacture** 1960's

Height: 32.5 in **Dimensions** Diameter: 7 in

Sold As Set of 2

**Materials and Techniques** Walnut

**Place of Origin United States** 

**Period** 1960 - 1969

Good - Wear consistent with age and use. Minimal signs of Condition

wear and use. Original working wiring. Shades NOT included.