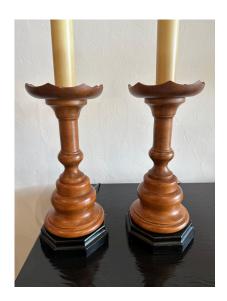

### TURNED WOOD LAMPS WITH CHESS PAWN DESIGN, PAIR

Beautiful rich walnut turned wood lamps with black lacquered base. Working and in original asfound condition.

NOTE: Shades shown are NOT included - for photography and scale only.

#### **ADDITIONAL INFORMATION**

**Style** Post-Modern (In the Style Of)

**Date of Manufacture** 1960's

Height: 32.5 in **Dimensions** Diameter: 7 in

Sold As Set of 2

**Materials and Techniques** Walnut

**Place of Origin United States** 

**Period** 1960 - 1969

Good - Wear consistent with age and use. Minimal signs of Condition

wear and use. Original working wiring. Shades NOT included.