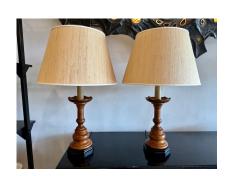

### TURNED WOOD LAMPS WITH CHESS PAWN DESIGN, PAIR

Beautiful rich walnut turned wood lamps with black lacquered base. Working and in original asfound condition.

NOTE: Shades shown are NOT included - for photography and scale only.

#### **ADDITIONAL INFORMATION**

**Style** Post-Modern (In the Style Of)

**Date of Manufacture** 1960's

Height: 32.5 in **Dimensions** Diameter: 7 in

Sold As Set of 2

**Materials and Techniques** Walnut

**Place of Origin United States** 