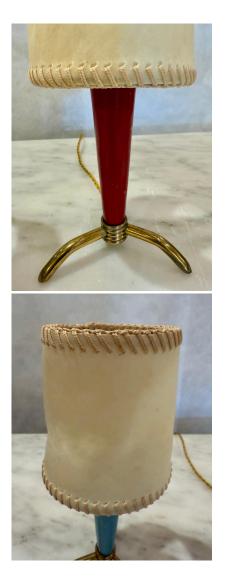

#### STILNOVO PETITE TABLE LAMPS W/ HAND-STITCHED PARCHMENT SHADES, PAIR

Attributed to Stilnovo, these lovely petite lamps are so cute and burst of personality - they would fit perfectly on a bookshelf, library, boudoir, kids room, etc. They have a tripod brass base and original painted blue and red tapering bodies. The vintage thick whip stitched parchment shades are INCLUDED - they are rustic and irregular shaped, but look great on these lamps. SEE ALL detail images.. NOTE: we have 2 sets available, this set here and another with yellow and cream painted metal bodies - see separate listings.

Condition

Good – Rewired: new silk twisted wiring, original switch and original bodies which show some chips and scuffs from 70+ years of lovingly use. Normal wear and they are original vintage. Wear consistent with age and use. new silk twisted wiring, original switch and original bodies which show some chips and scuffs from 70+ years of lovingly use. Normal wear and they are original vintage.