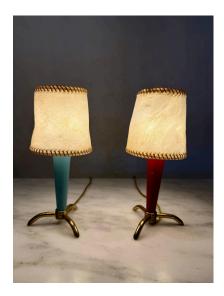

#### STILNOVO PETITE TABLE LAMPS W/ HAND-STITCHED PARCHMENT SHADES, PAIR

Attributed to Stilnovo, these lovely petite lamps are so cute and burst of personality - they would fit perfectly on a bookshelf, library, boudoir, kids room, etc. They have a tripod brass base and original painted blue and red tapering bodies. The vintage thick whip stitched parchment shades are INCLUDED - they are rustic and irregular shaped, but look great on these lamps. SEE ALL detail images.. NOTE: we have 2 sets available, this set here and another with yellow and cream painted metal bodies - see separate listings.