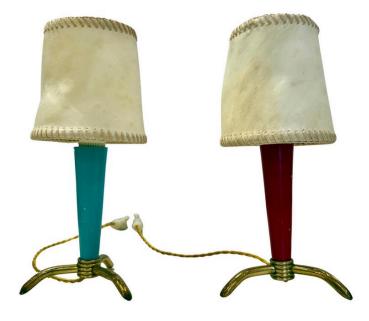

#### STILNOVO PETITE TABLE LAMPS W/ HAND-STITCHED PARCHMENT SHADES, PAIR

Attributed to Stilnovo, these lovely petite lamps are so cute and burst of personality - they would fit perfectly on a bookshelf, library, boudoir, kids room, etc. They have a tripod brass base and original painted blue and red tapering bodies. The vintage thick whip stitched parchment shades are INCLUDED - they are rustic and irregular shaped, but look great on these lamps. SEE ALL detail images.. NOTE: we have 2 sets available, this set here and another with yellow and cream painted metal bodies - see separate listings.

#### **ADDITIONAL INFORMATION**

| Date of Manufacture      | 1950's                                 |
|--------------------------|----------------------------------------|
| Dimensions               | Height: 9.5 in<br>Diameter: 4 in       |
| Sold As                  | Set of Two                             |
| Materials and Techniques | Brass, Metal, Parchment Paper, Painted |
| Place of Origin          | Italy                                  |
| Period                   | 1950 - 1959                            |

Condition

Good – Rewired: new silk twisted wiring, original switch and original bodies which show some chips and scuffs from 70+ years of lovingly use. Normal wear and they are original vintage. Wear consistent with age and use. new silk twisted wiring, original switch and original bodies which show some chips and scuffs from 70+ years of lovingly use. Normal wear and they are original vintage.