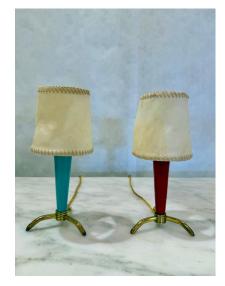

#### STILNOVO PETITE TABLE LAMPS W/ HAND-STITCHED PARCHMENT SHADES, PAIR

Attributed to Stilnovo, these lovely petite lamps are so cute and burst of personality - they would fit perfectly on a bookshelf, library, boudoir, kids room, etc. They have a tripod brass base and original painted blue and red tapering bodies. The vintage thick whip stitched parchment shades are INCLUDED - they are rustic and irregular shaped, but look great on these lamps. SEE ALL detail images.. NOTE: we have 2 sets available, this set here and another with yellow and cream painted metal bodies - see separate listings.

#### **ADDITIONAL INFORMATION**

| Date of Manufacture      | 1950's                                 |
|--------------------------|----------------------------------------|
| Dimensions               | Height: 9.5 in<br>Diameter: 4 in       |
| Sold As                  | Set of Two                             |
| Materials and Techniques | Brass, Metal, Parchment Paper, Painted |
| Place of Origin          | Italy                                  |
| Period                   | 1950 - 1959                            |