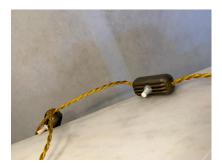

### STILNOVO PETITE TABLE LAMPS W/ HAND-STITCHED PARCHMENT SHADES, PAIR

Attributed to Stilnovo, these lovely petite lamps are so cute and burst of personality - they would fit perfectly on a bookshelf, library, boudoir, kids room, etc. They have a tripod brass base and original painted yellow and cream tapering bodies. The vintage thick whip stitched parchment shades are INCLUDED - they are rustic and irregular shaped, but look great on these lamps. SEE ALL detail images and video provided. NOTE: we have 2 sets available, this set here and another with blue and red painted metal bodies - see separate listings.

Condition

Good – Rewired: new silk twisted wiring, original switch and original bodies which show some chips and scuffs from 70+ years of lovingly use. Normal wear and they are original vintage. Wear consistent with age and use. new silk twisted wiring, original switch and original bodies which show some chips and scuffs from 70+ years of lovingly use. Normal wear and they are original vintage.