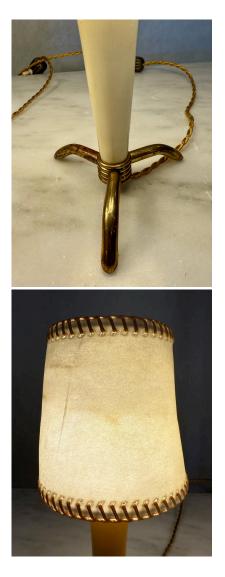

### STILNOVO PETITE TABLE LAMPS W/ HAND-STITCHED PARCHMENT SHADES, PAIR

Attributed to Stilnovo, these lovely petite lamps are so cute and burst of personality - they would fit perfectly on a bookshelf, library, boudoir, kids room, etc. They have a tripod brass base and original painted yellow and cream tapering bodies. The vintage thick whip stitched parchment shades are INCLUDED - they are rustic and irregular shaped, but look great on these lamps. SEE ALL detail images and video provided. NOTE: we have 2 sets available, this set here and another with blue and red painted metal bodies - see separate listings.

Condition

Good – Rewired: new silk twisted wiring, original switch and original bodies which show some chips and scuffs from 70+ years of lovingly use. Normal wear and they are original vintage. Wear consistent with age and use. new silk twisted wiring, original switch and original bodies which show some chips and scuffs from 70+ years of lovingly use. Normal wear and they are original vintage.