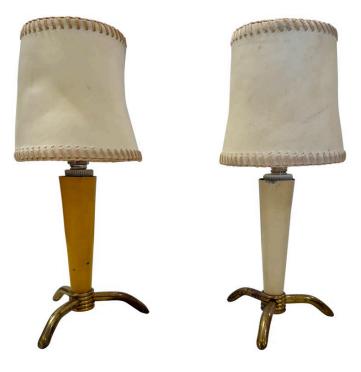

### STILNOVO PETITE TABLE LAMPS W/ HAND-STITCHED PARCHMENT SHADES, PAIR

Attributed to Stilnovo, these lovely petite lamps are so cute and burst of personality - they would fit perfectly on a bookshelf, library, boudoir, kids room, etc. They have a tripod brass base and original painted yellow and cream tapering bodies. The vintage thick whip stitched parchment shades are INCLUDED - they are rustic and irregular shaped, but look great on these lamps. SEE ALL detail images and video provided. NOTE: we have 2 sets available, this set here and another with blue and red painted metal bodies - see separate listings.

### **ADDITIONAL INFORMATION**

| Date of Manufacture      | 1950's                                 |
|--------------------------|----------------------------------------|
| Dimensions               | Height: 9.5 in<br>Diameter: 4 in       |
| Sold As                  | Set of Two                             |
| Materials and Techniques | Brass, Metal, Parchment Paper, Painted |
| Place of Origin          | Italy                                  |
| Period                   | 1950 - 1959                            |