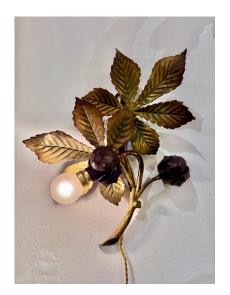

### SCULPTURAL BRONZE CHESTNUT BRANCHES ANTIQUE WALL LIGHT

This extraordinary single floral bronze wall sconce with single bulb and two chestnut shells boast a impressive dark patina to the bronze, truly in the black forest style. Newly wired with gold twisted silk cable. A jewel to add in any decor.

Good - newly rewired. Wear consistent with age and use.

**Condition** Normal wear as shown, beautiful patina and newly wired with

on/off switch on cable. SEE detail images.