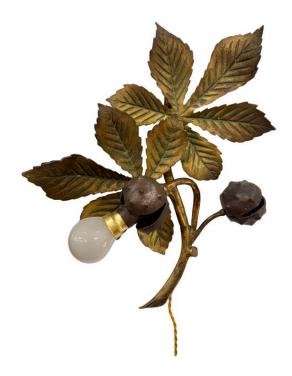

### SCULPTURAL BRONZE CHESTNUT BRANCHES ANTIQUE WALL LIGHT

This extraordinary single floral bronze wall sconce with single bulb and two chestnut shells boast a impressive dark patina to the bronze, truly in the black forest style. Newly wired with gold twisted silk cable. A jewel to add in any decor.

### **ADDITIONAL INFORMATION**

**Date of Manufacture** 1940's

**Dimensions**Height: 13.5 in
Width: 10.5 in

**Sold As** Single Item

**Materials and Techniques** Bronze

Place of Origin France

**Period** 1940 - 1949

Good - newly rewired. Wear consistent with age and use.

**Condition** Normal wear as shown, beautiful patina and newly wired with

on/off switch on cable. SEE detail images.