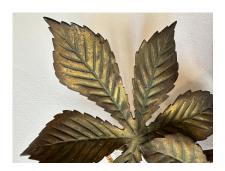

### SCULPTURAL BRONZE CHESTNUT BRANCHES ANTIQUE WALL LIGHT

This extraordinary single floral bronze wall sconce with single bulb and two chestnut shells boast a impressive dark patina to the bronze, truly in the black forest style. Newly wired with gold twisted silk cable. A jewel to add in any decor.

Good - newly rewired. Wear consistent with age and use.

**Condition** Normal wear as shown, beautiful patina and newly wired with

on/off switch on cable. SEE detail images.