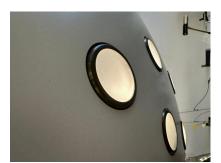

## SAUCER STYLE PENDANT LIGHT WITH BRASS TRIMMED & FROSTED GLASS CUT-OUTS

This wonderful scale hanging light/ pendant with original cone design canopy, features multiple frosted glass cut-outs for diffused light, trimmed in brass and a wonderful up-light with FIVE (5) Edison style bulbs for maximum illumination.

## **ADDITIONAL INFORMATION**

**Date of Manufacture** 20th Century

**Dimensions**Height: 35 in

Diameter: 24 in

**Sold As** Single item

Materials and Techniques Brass, Metal, Opaline Glass

Place of Origin Italy

**Period** 20th Century

**Condition** Good – Wear consistent with age and use. Normal patina to

brass parts, in great working condition.