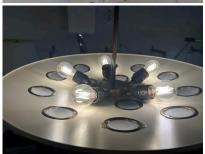

## SAUCER STYLE PENDANT LIGHT WITH BRASS TRIMMED & FROSTED GLASS CUT-OUTS

This wonderful scale hanging light/ pendant with original cone design canopy, features multiple frosted glass cut-outs for diffused light, trimmed in brass and a wonderful up-light with FIVE (5) Edison style bulbs for maximum illumination.