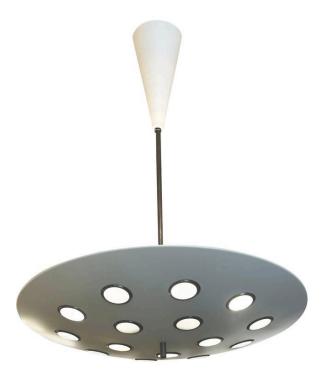

## SAUCER STYLE PENDANT LIGHT WITH BRASS TRIMMED & FROSTED GLASS CUT-OUTS

This wonderful scale hanging light/ pendant with original cone design canopy, features multiple frosted glass cut-outs for diffused light, trimmed in brass and a wonderful up-light with FIVE (5) Edison style bulbs for maximum illumination.

## **ADDITIONAL INFORMATION**

**Date of Manufacture** 20th Century

**Dimensions**Height: 35 in

Diameter: 24 in

**Sold As** Single item

Materials and Techniques Brass, Metal, Opaline Glass

Place of Origin Italy

**Period** 20th Century

**Condition** Good – Wear consistent with age and use. Normal patina to

brass parts, in great working condition.