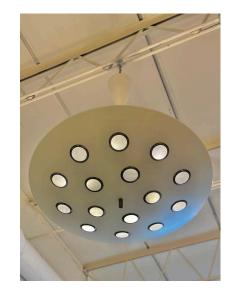

## SAUCER STYLE PENDANT LIGHT WITH BRASS TRIMMED & FROSTED GLASS CUT-OUTS

This wonderful scale hanging light/ pendant with original cone design canopy, features multiple frosted glass cut-outs for diffused light, trimmed in brass and a wonderful up-light with FIVE (5) Edison style bulbs for maximum illumination.

## **ADDITIONAL INFORMATION**

**Date of Manufacture** 20th Century

**Dimensions**Height: 35 in

Diameter: 24 in

**Sold As** Single item

Materials and Techniques Brass, Metal, Opaline Glass

Place of Origin Italy

**Period** 20th Century

**Condition** Good – Wear consistent with age and use. Normal patina to

brass parts, in great working condition.