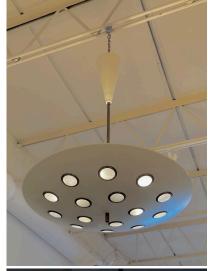

## SAUCER STYLE PENDANT LIGHT WITH BRASS TRIMMED & FROSTED GLASS CUT-OUTS

This wonderful scale hanging light/ pendant with original cone design canopy, features multiple frosted glass cut-outs for diffused light, trimmed in brass and a wonderful up-light with FIVE (5) Edison style bulbs for maximum illumination.

## **ADDITIONAL INFORMATION**

**Date of Manufacture** 20th Century

**Dimensions**Height: 35 in

Diameter: 24 in

**Sold As** Single item

Materials and Techniques Brass, Metal, Opaline Glass

Place of Origin Italy

**Period** 20th Century

**Condition** Good – Wear consistent with age and use. Normal patina to

brass parts, in great working condition.