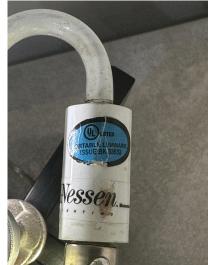

### RARE PAIR OF NESSEN "X" SHAPED TABLE LAMPS

Exceptional craftsmanship and attention to detail, these vintage JMF style original design, reinterpreted by NESSEN in the 70's made of ebonized wood and chrome fixture. Candelabra style double sockets up to 60 watts each (120 per lamp). Original electrical and dimmer in fine working condition. Paper shade shown NOT INCLUDED.

# GUSTAVO OLIVIERI

Condition

Good - Wear consistent with age and use. Shows signs of age normal and some spotting to chrome. Great vintage condition as shown.