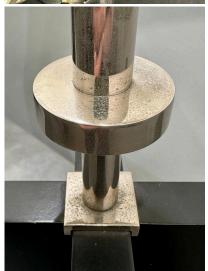

### **ADDITIONAL INFORMATION**

**Date of Manufacture** 1970's

**Dimensions** 

Height: 23 in Width: 8 in

Depth: 8 in

Sold As Set of two

Materials and Techniques Chrome, Wood, Ebonized

Place of Origin United States