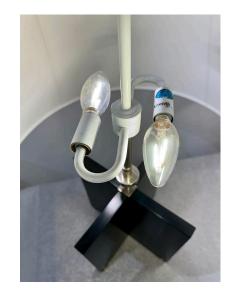

### RARE PAIR OF NESSEN "X" SHAPED TABLE LAMPS

Exceptional craftsmanship and attention to detail, these vintage JMF style original design, reinterpreted by NESSEN in the 70's made of ebonized wood and chrome fixture. Candelabra style double sockets up to 60 watts each (120 per lamp). Original electrical and dimmer in fine working condition. Paper shade shown NOT INCLUDED.

### **ADDITIONAL INFORMATION**

**Date of Manufacture** 1970's

**Dimensions** 

Height: 23 in Width: 8 in

Depth: 8 in

Sold As Set of two

Materials and Techniques Chrome, Wood, Ebonized

Place of Origin United States