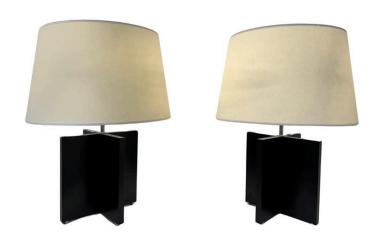

### RARE PAIR OF NESSEN "X" SHAPED TABLE LAMPS

Exceptional craftsmanship and attention to detail, these vintage JMF style original design, reinterpreted by NESSEN in the 70's made of ebonized wood and chrome fixture. Candelabra style double sockets up to 60 watts each (120 per lamp). Original electrical and dimmer in fine working condition. Paper shade shown NOT INCLUDED.

### **ADDITIONAL INFORMATION**

**Date of Manufacture** 1970's

**Dimensions** 

Height: 23 in Width: 8 in

Depth: 8 in

Sold As Set of two

Materials and Techniques Chrome, Wood, Ebonized

Place of Origin United States