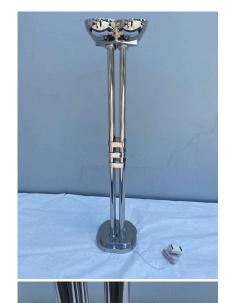

# RARE LARGE ART DECO PERIOD POLISHED CHROMED TORCHIERE LAMP - TWO AVAILABLE

Extremely RARE, this large machine era/ Art Deco floor lamp is MARKED "HK" and we have not found the name attributed to this marking. It has been professionally restored with an amazing reflective finish and new plug and dimmer (for US). We have TWO of these beauties available in slightly differing heights but with same overall scale - they work perfectly together as desired. SOLD and priced individually. This is the taller floor lamp at 71 inches tall and 18x18 at the top. The shorter floor lamp (shown in a detail image) is 67.25 inches tall and 18x18 at top. These are VERY heavy and amazingly crafted lamps.