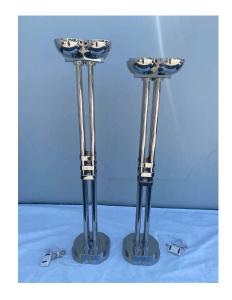

# RARE LARGE ART DECO PERIOD POLISHED CHROMED TORCHIERE LAMP - TWO AVAILABLE

Extremely RARE, this large machine era/ Art Deco floor lamp is MARKED "HK" and we have not found the name attributed to this marking. It has been professionally restored with an amazing reflective finish and new plug and dimmer (for US). We have TWO of these beauties available in slightly differing heights but with same overall scale - they work perfectly together as desired. SOLD and priced individually. This is the taller floor lamp at 71 inches tall and 18x18 at the top. The shorter floor lamp (shown in a detail image) is 67.25 inches tall and 18x18 at top. These are VERY heavy and amazingly crafted lamps.