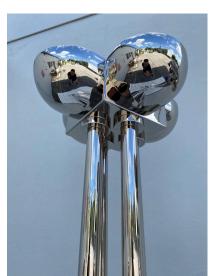

# RARE LARGE ART DECO PERIOD POLISHED CHROMED TORCHIERE LAMP - TWO AVAILABLE

Extremely RARE, this large machine era/ Art Deco floor lamp is MARKED "HK" and we have not found the name attributed to this marking. It has been professionally restored with an amazing reflective finish and new plug and dimmer (for US). We have TWO of these beauties available in slightly differing heights but with same overall scale - they work perfectly together as desired. SOLD and priced individually. This is the taller floor lamp at 71 inches tall and 18x18 at the top. The shorter floor lamp (shown in a detail image) is 67.25 inches tall and 18x18 at top. These are VERY heavy and amazingly crafted lamps.