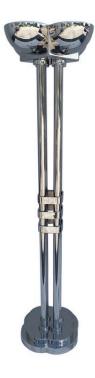

# RARE LARGE ART DECO PERIOD POLISHED CHROMED TORCHIERE LAMP - TWO AVAILABLE

Extremely RARE, this large machine era/ Art Deco floor lamp is MARKED "HK" and we have not found the name attributed to this marking. It has been professionally restored with an amazing reflective finish and new plug and dimmer (for US). We have TWO of these beauties available in slightly differing heights but with same overall scale - they work perfectly together as desired. SOLD and priced individually. This is the taller floor lamp at 71 inches tall and 18x18 at the top. The shorter floor lamp (shown in a detail image) is 67.25 inches tall and 18x18 at top. These are VERY heavy and amazingly crafted lamps.