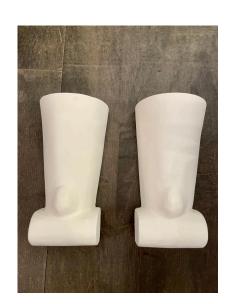

## PLASTER WALL LIGHTS/ SCONCES, PAIR

This lovely pair of custom designed wall lights in painted plaster with an up light (single Edison socket). Slight variations in finish and texture. Exceptionally crafted, molded and finished by hand studio pieces. All new electrical, new wiring.

Sold As Set of 2

Materials and Techniques Plaster

Place of Origin USA

Period 21st C.

Condition Good – Wear consistent with age and use. Minor variations in

texture, but solid and newly wired. Ready for hanging.