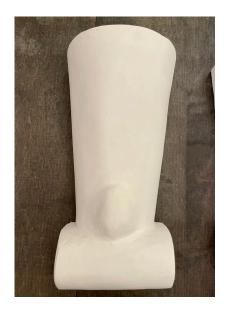

## PLASTER WALL LIGHTS/ SCONCES, PAIR

This lovely pair of custom designed wall lights in painted plaster with an up light (single Edison socket). Slight variations in finish and texture. Exceptionally crafted, molded and finished by hand studio pieces. All new electrical, new wiring.

Sold As Set of 2

Materials and Techniques Plaster

Place of Origin USA

Period 21st C.

Condition Good – Wear consistent with age and use. Minor variations in

texture, but solid and newly wired. Ready for hanging.