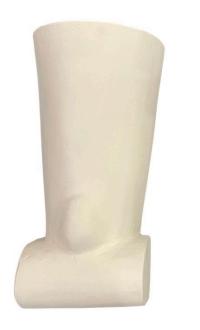

## PLASTER WALL LIGHTS/ SCONCES, PAIR

This lovely pair of custom designed wall lights in painted plaster with an up light (single Edison socket). Slight variations in finish and texture. Exceptionally crafted, molded and finished by hand studio pieces. All new electrical, new wiring.

Sold As Set of 2

Materials and Techniques Plaster

Place of Origin USA

Period 21st C.

Condition Good – Wear consistent with age and use. Minor variations in

texture, but solid and newly wired. Ready for hanging.