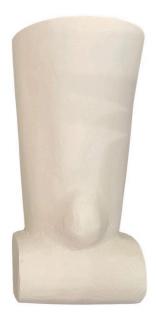

## PLASTER WALL LIGHTS/ SCONCES, PAIR

This lovely pair of custom designed wall lights in painted plaster with an up light (single Edison socket). Slight variations in finish and texture. Exceptionally crafted, molded and finished by hand studio pieces. All new electrical, new wiring.

Sold As Set of 2

Materials and Techniques Plaster

Place of Origin USA

Period 21st C.

Condition Good – Wear consistent with age and use. Minor variations in

texture, but solid and newly wired. Ready for hanging.