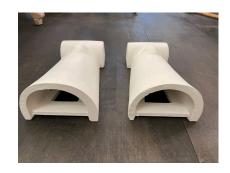

## PLASTER WALL LIGHTS/ SCONCES, PAIR

This lovely pair of custom designed wall lights in painted plaster with an up light (single Edison socket). Slight variations in finish and texture. Exceptionally crafted, molded and finished by hand studio pieces. All new electrical, new wiring.

Sold As Set of 2

Materials and Techniques Plaster

Place of Origin USA

Period 21st C.

Condition Good – Wear consistent with age and use. Minor variations in

texture, but solid and newly wired. Ready for hanging.