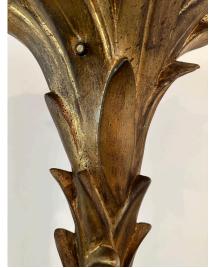

# PATINATED RESIN & PLASTER PALM TORCHIERES IN THE MANNER OF SERGE ROCHE, PAIR

Molded and painted resin with gold aged gilding - these elegant Hollywood Regency style palm uplight torchieres are in the manner of Serge Roche. Sold only as a pair. NOTE: diameter at base is 18 inches.

### GUSTAVO OLIVIERI

Condition

Good – Wear consistent with age and use. Minor wear throughout commensurate with normal use over time including minor losses to paint and gilt finish. Original working wiring, could use new wiring.