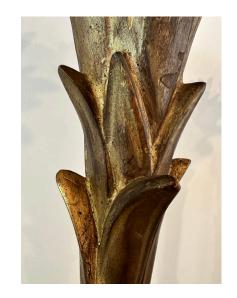

# PATINATED RESIN & PLASTER PALM TORCHIERES IN THE MANNER OF SERGE ROCHE, PAIR

Molded and painted resin with gold aged gilding - these elegant Hollywood Regency style palm uplight torchieres are in the manner of Serge Roche. Sold only as a pair. NOTE: diameter at base is 18 inches.

### GUSTAVO OLIVIERI

Condition

Good – Wear consistent with age and use. Minor wear throughout commensurate with normal use over time including minor losses to paint and gilt finish. Original working wiring, could use new wiring.