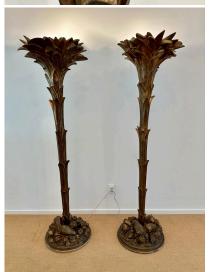

# PATINATED RESIN & PLASTER PALM TORCHIERES IN THE MANNER OF SERGE ROCHE, PAIR

Molded and painted resin with gold aged gilding - these elegant Hollywood Regency style palm uplight torchieres are in the manner of Serge Roche. Sold only as a pair. NOTE: diameter at base is 18 inches.

#### **ADDITIONAL INFORMATION**

**Date of Manufacture** 1970's

Height: 70 in

**Dimensions** Width: 21 in

Depth: 19 in

Sold As Set of 2

**Materials and Techniques** Fiberglass

Place of Origin United States