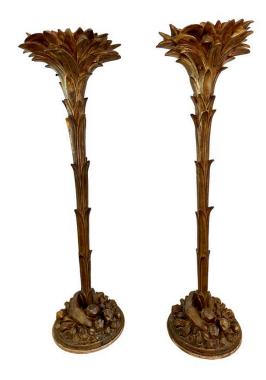

# PATINATED RESIN & PLASTER PALM TORCHIERES IN THE MANNER OF SERGE ROCHE, PAIR

Molded and painted resin with gold aged gilding - these elegant Hollywood Regency style palm uplight torchieres are in the manner of Serge Roche. Sold only as a pair. NOTE: diameter at base is 18 inches.

#### **ADDITIONAL INFORMATION**

**Date of Manufacture** 1970's

Height: 70 in

**Dimensions** Width: 21 in

Depth: 19 in

Sold As Set of 2

**Materials and Techniques** Fiberglass

Place of Origin United States