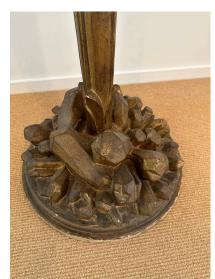

# PATINATED RESIN & PLASTER PALM TORCHIERES IN THE MANNER OF SERGE ROCHE, PAIR

Molded and painted resin with gold aged gilding - these elegant Hollywood Regency style palm uplight torchieres are in the manner of Serge Roche. Sold only as a pair. NOTE: diameter at base is 18 inches.

### GUSTAVO OLIVIERI

Condition

Good – Wear consistent with age and use. Minor wear throughout commensurate with normal use over time including minor losses to paint and gilt finish. Original working wiring, could use new wiring.