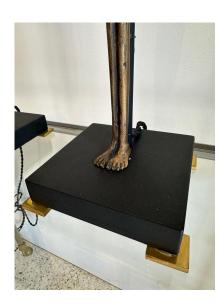

Period Late 20th Century

Good - Wear consistent with age and use. normal patina to

**Condition** bronze, perhaps minor scuffs on black metal, see detail

images.