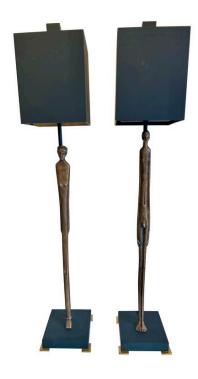

## PAIR OF VINTAGE ETRUSCAN BRONZE STATUETTE TABLE LAMPS

These outstanding solid bronze hand forged Etruscan statuettes of a male and female are mounted on metal and brass bases. These lamps are simple and heavy - custom designed base and shades, silk cable, rewired.

## **ADDITIONAL INFORMATION**

**Date of Manufacture** Late 20th Century

Height: 32.75

**Dimensions** Width: 6 in

Depth: 6 in

Sold As Set of two

Materials and Techniques Brass, Bronze, Metal, Painted

Place of Origin Italy