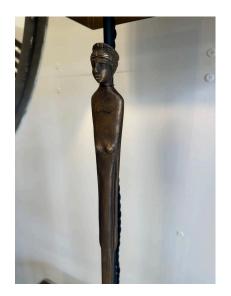

## PAIR OF VINTAGE ETRUSCAN BRONZE STATUETTE TABLE LAMPS

These outstanding solid bronze hand forged Etruscan statuettes of a male and female are mounted on metal and brass bases. These lamps are simple and heavy - custom designed base and shades, silk cable, rewired.

## **ADDITIONAL INFORMATION**

**Date of Manufacture** Late 20th Century

Height: 32.75

**Dimensions** Width: 6 in

Depth: 6 in

Sold As Set of two

Materials and Techniques Brass, Bronze, Metal, Painted

Place of Origin Italy