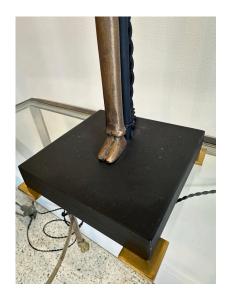

Period Late 20th Century

Good - Wear consistent with age and use. normal patina to

**Condition** bronze, perhaps minor scuffs on black metal, see detail

images.