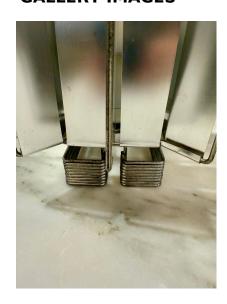

### PAIR OF TABLE LAMPS BY MAX SAUZE, FRANCE - 1970'S



Iconic French Industrial style table lamps by design legend Max Sauze. Aluminum sheets & galvanized steel structure.

SKU: LU832842131212 | Categories: Lighting | Tags: French Industrial, Max Sauze Style

### **GALLERY IMAGES**







## GUSTAVO OLIVIERI





#### **ADDITIONAL INFORMATION**

**Date of Manufacture** 1970's

Height: 9 in

**Dimensions** Width: 7 in

Depth: 7 in

Set of Two Sold As

**Materials and Techniques** Aluminum, Metal

**Place of Origin** France

**Period** 1970 - 1979

Good - Rewired: new black silk twisted cable and plug. Wear **Condition** 

consistent with age and use. very clean aluminum panels, very

nice vintage.

# GUSTAVO OLIVIERI