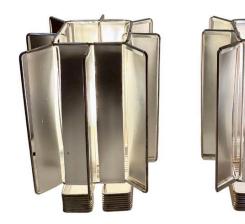

### PAIR OF TABLE LAMPS BY MAX SAUZE, FRANCE - 1970'S

Iconic French Industrial style table lamps by design legend Max Sauze. Aluminum sheets & galvanized steel structure.

SKU: LU832842131212 | Categories: Lighting | Tags: French Industrial, Max Sauze Style

#### **ADDITIONAL INFORMATION**

**Date of Manufacture** 1970's

Height: 9 in

**Dimensions** Width: 7 in

Depth: 7 in

Set of Two Sold As

**Materials and Techniques** Aluminum, Metal

**Place of Origin** France

**Period** 1970 - 1979

Good - Rewired: new black silk twisted cable and plug. Wear **Condition** 

consistent with age and use. very clean aluminum panels, very

nice vintage.