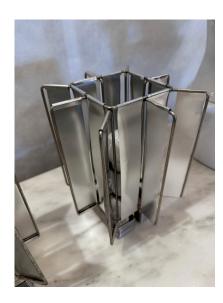

### PAIR OF TABLE LAMPS BY MAX SAUZE, FRANCE - 1970'S

Iconic French Industrial style table lamps by design legend Max Sauze. Aluminum sheets & galvanized steel structure.

SKU: LU832842131212 | Categories: Lighting | Tags: French Industrial, Max Sauze Style

#### **ADDITIONAL INFORMATION**

**Date of Manufacture** 1970's

Height: 9 in

**Dimensions** Width: 7 in

Depth: 7 in

Set of Two Sold As

**Materials and Techniques** Aluminum, Metal

**Place of Origin** France

**Period** 1970 - 1979

Good - Rewired: new black silk twisted cable and plug. Wear **Condition** 

consistent with age and use. very clean aluminum panels, very

nice vintage.