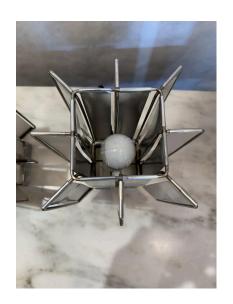

### PAIR OF TABLE LAMPS BY MAX SAUZE, FRANCE - 1970'S



Iconic French Industrial style table lamps by design legend Max Sauze. Aluminum sheets & galvanized steel structure.

SKU: LU832842131212 | Categories: Lighting | Tags: French Industrial, Max Sauze Style

### **GALLERY IMAGES**







## GUSTAVO OLIVIERI





#### **ADDITIONAL INFORMATION**

**Date of Manufacture** 1970's

Height: 9 in

**Dimensions** Width: 7 in

Depth: 7 in

Set of Two Sold As

**Materials and Techniques** Aluminum, Metal

**Place of Origin** France

**Period** 1970 - 1979

Good - Rewired: new black silk twisted cable and plug. Wear **Condition** 

consistent with age and use. very clean aluminum panels, very

nice vintage.

# GUSTAVO OLIVIERI