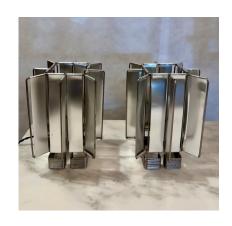

### PAIR OF TABLE LAMPS BY MAX SAUZE, FRANCE - 1970'S

Iconic French Industrial style table lamps by design legend Max Sauze. Aluminum sheets & galvanized steel structure.

SKU: LU832842131212 | Categories: Lighting | Tags: French Industrial, Max Sauze Style

#### **ADDITIONAL INFORMATION**

**Date of Manufacture** 1970's

Height: 9 in

**Dimensions** Width: 7 in

Depth: 7 in

Set of Two Sold As

**Materials and Techniques** Aluminum, Metal

**Place of Origin** France

**Period** 1970 - 1979

Good - Rewired: new black silk twisted cable and plug. Wear **Condition** 

consistent with age and use. very clean aluminum panels, very

nice vintage.