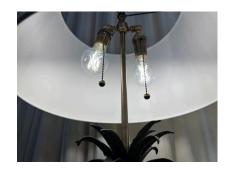

#### **ADDITIONAL INFORMATION**

| Date of Manufacture      | Early 20th Century                                                                                                                                                                                                                                                                                                         |
|--------------------------|----------------------------------------------------------------------------------------------------------------------------------------------------------------------------------------------------------------------------------------------------------------------------------------------------------------------------|
| Dimensions               | Height: 29 in<br>Width: 7.5 in<br>Depth: 7.5 in                                                                                                                                                                                                                                                                            |
| Sold As                  | Set of 2                                                                                                                                                                                                                                                                                                                   |
| Materials and Techniques | Bronze, Wood, Stained                                                                                                                                                                                                                                                                                                      |
| Place of Origin          | Ivory Coast                                                                                                                                                                                                                                                                                                                |
| Period                   | Early 20th Century                                                                                                                                                                                                                                                                                                         |
| Condition                | Good -Rewired: New silk twisted electrical cable and plug,<br>double cluster sockets. Shades shown here are NOT<br>INCLUDED, for photography purposes and scale only (shade<br>dimensions shown are 10.75 inches tall, 17 inches diameter at<br>bottom and 14 inches diameter at top. Wear consistent with<br>age and use. |