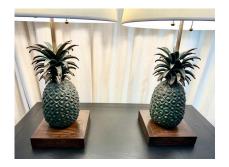

### PAIR OF LOST WAX BRONZE PINEAPPLE LAMPS FROM THE COTE D'IVOIRE

These pineapples were made from the lost wax process in early 20th C. Pineapples are a traditional Western symbol of welcome. They are heavy solid bronze pineapples mounted on a stained oak wood base, the patina to the bronze has a green hue (see detail pics and video).

Dimensions of bronze pineapples only: 12.75 inches tall and 6 inches diameter.

SKU: LU832838951482 | Categories: Lighting | Tags: Pineapples