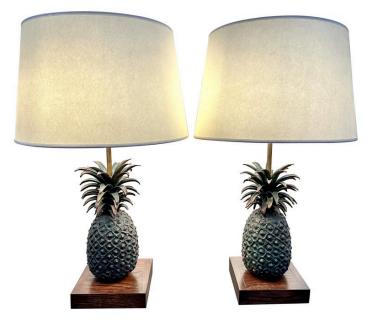

### PAIR OF LOST WAX BRONZE PINEAPPLE LAMPS FROM THE COTE D'IVOIRE

These pineapples were made from the lost wax process in early 20th C. Pineapples are a traditional Western symbol of welcome. They are heavy solid bronze pineapples mounted on a stained oak wood base, the patina to the bronze has a green hue (see detail pics and video).

Dimensions of bronze pineapples only: 12.75 inches tall and 6 inches diameter.

SKU: LU832838951482 | Categories: Lighting | Tags: Pineapples