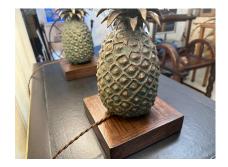

### PAIR OF LOST WAX BRONZE PINEAPPLE LAMPS FROM THE COTE D'IVOIRE

These pineapples were made from the lost wax process in early 20th C. Pineapples are a traditional Western symbol of welcome. They are heavy solid bronze pineapples mounted on a stained oak wood base, the patina to the bronze has a green hue (see detail pics and video).

Dimensions of bronze pineapples only: 12.75 inches tall and 6 inches diameter.

SKU: LU832838951482 | Categories: Lighting | Tags: Pineapples