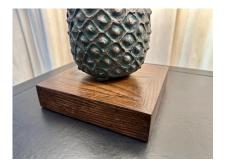

### PAIR OF LOST WAX BRONZE PINEAPPLE LAMPS FROM THE COTE D'IVOIRE

These pineapples were made from the lost wax process in early 20th C. Pineapples are a traditional Western symbol of welcome. They are heavy solid bronze pineapples mounted on a stained oak wood base, the patina to the bronze has a green hue (see detail pics and video).

#### **ADDITIONAL INFORMATION**

| Date of Manufacture      | Early 20th Century                                                                                                                                                                                                                                                                                                         |
|--------------------------|----------------------------------------------------------------------------------------------------------------------------------------------------------------------------------------------------------------------------------------------------------------------------------------------------------------------------|
| Dimensions               | Height: 29 in<br>Width: 7.5 in<br>Depth: 7.5 in                                                                                                                                                                                                                                                                            |
| Sold As                  | Set of 2                                                                                                                                                                                                                                                                                                                   |
| Materials and Techniques | Bronze, Wood, Stained                                                                                                                                                                                                                                                                                                      |
| Place of Origin          | Ivory Coast                                                                                                                                                                                                                                                                                                                |
| Period                   | Early 20th Century                                                                                                                                                                                                                                                                                                         |
| Condition                | Good -Rewired: New silk twisted electrical cable and plug,<br>double cluster sockets. Shades shown here are NOT<br>INCLUDED, for photography purposes and scale only (shade<br>dimensions shown are 10.75 inches tall, 17 inches diameter at<br>bottom and 14 inches diameter at top. Wear consistent with<br>age and use. |