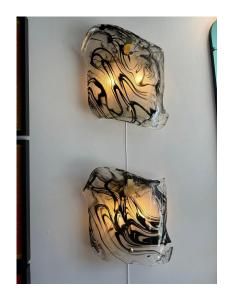

### PAIR OF LARGE MURANO GLASS WALL SCONCES, '2 PAIRS AVAILABLE'

This outstanding pair of heavy glass sconces in a wavy and fluid design, opaque and wavy black inclusions. Hanging from a brass plate with TWO candelabra style sockets. VERY whimsical and sculptural. Large in scale - extremely unique. TWO pairs are available and sold separately.

### **ADDITIONAL INFORMATION**

**Style** Mid-Century Modern (In the Style Of)

**Date of Manufacture** 2010 -

Height: 21 in

**Dimensions** Width: 21 in

Depth: 6 in

Sold As Set of 2

Materials and Techniques Murano Glass, Brass