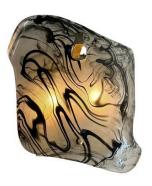

### PAIR OF LARGE MURANO GLASS WALL SCONCES, '2 PAIRS AVAILABLE'

This outstanding pair of heavy glass sconces in a wavy and fluid design, opaque and wavy black inclusions. Hanging from a brass plate with TWO candelabra style sockets. VERY whimsical and sculptural. Large in scale - extremely unique. TWO pairs are available and sold separately.