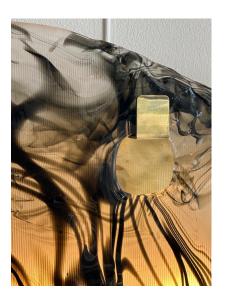

### PAIR OF LARGE MURANO GLASS WALL SCONCES, '2 PAIRS AVAILABLE'

This outstanding pair of heavy glass sconces in a wavy and fluid design, opaque and wavy black inclusions. Hanging from a brass plate with TWO candelabra style sockets. VERY whimsical and sculptural. Large in scale - extremely unique. TWO pairs are available and sold separately.

### **ADDITIONAL INFORMATION**

**Style** Mid-Century Modern (In the Style Of)

**Date of Manufacture** 2010 -

Height: 21 in

**Dimensions** Width: 21 in

Depth: 6 in

Sold As Set of 2

Materials and Techniques Murano Glass, Brass

Place of Origin Italy

**Period** 21st Century

**Condition** Good – Wear consistent with age and use. NO issues to note.