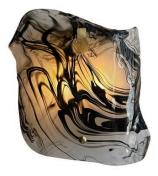

### PAIR OF LARGE MURANO GLASS WALL SCONCES, '2 PAIRS AVAILABLE'

This outstanding pair of heavy glass sconces in a wavy and fluid design, opaque and wavy black inclusions. Hanging from a brass plate with TWO candelabra style sockets. VERY whimsical and sculptural. Large in scale - extremely unique. TWO pairs are available and sold separately.