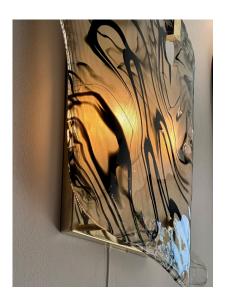

### PAIR OF LARGE MURANO GLASS WALL SCONCES, '2 PAIRS AVAILABLE'

This outstanding pair of heavy glass sconces in a wavy and fluid design, opaque and wavy black inclusions. Hanging from a brass plate with TWO candelabra style sockets. VERY whimsical and sculptural. Large in scale - extremely unique. TWO pairs are available and sold separately.

### **ADDITIONAL INFORMATION**

**Style** Mid-Century Modern (In the Style Of)

**Date of Manufacture** 2010 -

Height: 21 in

**Dimensions** Width: 21 in

Depth: 6 in

Sold As Set of 2

Materials and Techniques Murano Glass, Brass

Place of Origin Italy

**Period** 21st Century

**Condition** Good – Wear consistent with age and use. NO issues to note.