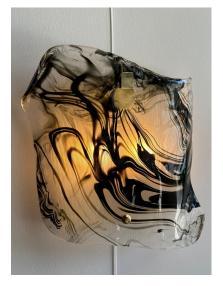

### PAIR OF LARGE MURANO GLASS WALL SCONCES, '2 PAIRS AVAILABLE'

This outstanding pair of heavy glass sconces in a wavy and fluid design, opaque and wavy black inclusions. Hanging from a brass plate with TWO candelabra style sockets. VERY whimsical and sculptural. Large in scale - extremely unique. TWO pairs are available and sold separately.