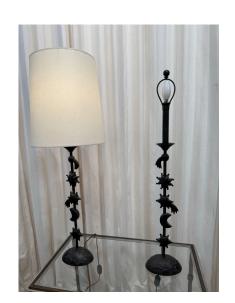

### PAIR OF BRONZE CELESTIAL MOTIF TALL TABLE LAMPS

These are a whimsical pair of heavy bronze tall lamps depicting a comet, star, moon, sun and shooting star. The custom paper shades shown are NEW and included with the purchase price.

### **ADDITIONAL INFORMATION**

**Date of Manufacture** 1960's

Dimensions Height: 38 in

Diameter: 13 in

Sold As Set of 2

Condition

Materials and Techniques Bronze, Paper

Place of Origin United Kingdom

**Period** 1960 - 1969

Good - Replacements made: NEW paper shades included.

Rewired: newly rewired with silk twisted cable and plug. Wear

consistent with age and use. Beautiful age and patina to

bronze.