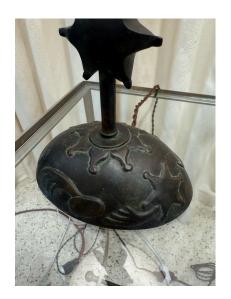

### PAIR OF BRONZE CELESTIAL MOTIF TALL TABLE LAMPS

These are a whimsical pair of heavy bronze tall lamps depicting a comet, star, moon, sun and shooting star. The custom paper shades shown are NEW and included with the purchase price.

### **ADDITIONAL INFORMATION**

**Date of Manufacture** 1960's

Dimensions Height: 38 in

Diameter: 13 in

Sold As Set of 2

Condition

Materials and Techniques Bronze, Paper

Place of Origin United Kingdom

**Period** 1960 - 1969

Good - Replacements made: NEW paper shades included.

Rewired: newly rewired with silk twisted cable and plug. Wear

consistent with age and use. Beautiful age and patina to

bronze.