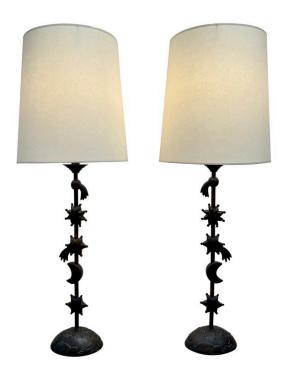

### PAIR OF BRONZE CELESTIAL MOTIF TALL TABLE LAMPS

These are a whimsical pair of heavy bronze tall lamps depicting a comet, star, moon, sun and shooting star. The custom paper shades shown are NEW and included with the purchase price.

### **ADDITIONAL INFORMATION**

**Date of Manufacture** 1960's

Dimensions Height: 38 in

Diameter: 13 in

Sold As Set of 2

Condition

Materials and Techniques Bronze, Paper

Place of Origin United Kingdom

**Period** 1960 - 1969

Good - Replacements made: NEW paper shades included.

Rewired: newly rewired with silk twisted cable and plug. Wear

consistent with age and use. Beautiful age and patina to

bronze.