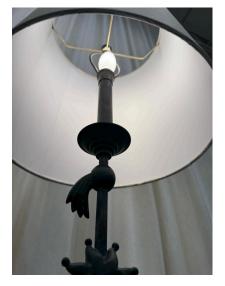

### PAIR OF BRONZE CELESTIAL MOTIF TALL TABLE LAMPS

These are a whimsical pair of heavy bronze tall lamps depicting a comet, star, moon, sun and shooting star. The custom paper shades shown are NEW and included with the purchase price.

### **ADDITIONAL INFORMATION**

**Date of Manufacture** 1960's

Dimensions Height: 38 in

Diameter: 13 in

Sold As Set of 2

Condition

Materials and Techniques Bronze, Paper

Place of Origin United Kingdom

**Period** 1960 - 1969

Good - Replacements made: NEW paper shades included.

Rewired: newly rewired with silk twisted cable and plug. Wear

consistent with age and use. Beautiful age and patina to

bronze.