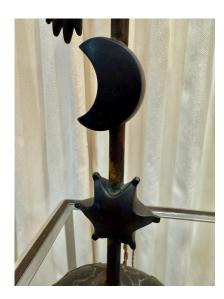

### PAIR OF BRONZE CELESTIAL MOTIF TALL TABLE LAMPS

These are a whimsical pair of heavy bronze tall lamps depicting a comet, star, moon, sun and shooting star. The custom paper shades shown are NEW and included with the purchase price.

### **ADDITIONAL INFORMATION**

**Date of Manufacture** 1960's

Dimensions Height: 38 in

Diameter: 13 in

Sold As Set of 2

Condition

Materials and Techniques Bronze, Paper

Place of Origin United Kingdom

**Period** 1960 - 1969

Good - Replacements made: NEW paper shades included.

Rewired: newly rewired with silk twisted cable and plug. Wear

consistent with age and use. Beautiful age and patina to

bronze.