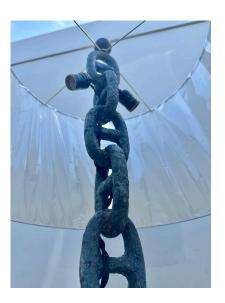

#### PAIR OF ANTIQUE CHAIN LINK FLOOR LAMPS

This amazing PAIR of tall antique chain link floor lamps will include the shades shown. FULLY rewired with silk twist cable and step switch and plug. The antique chain retains some of its original blue which is visible in light versus the brutal iron nature of these stunning floor lamps.

### **ADDITIONAL INFORMATION**

| Date of Manufacture      | 20th Century                                                                                                                                                       |
|--------------------------|--------------------------------------------------------------------------------------------------------------------------------------------------------------------|
| Dimensions               | Height: 74 in<br>Diameter: 22 in                                                                                                                                   |
| Sold As                  | Set of 2                                                                                                                                                           |
| Materials and Techniques | Iron                                                                                                                                                               |
| Place of Origin          | United States                                                                                                                                                      |
| Period                   | 20th Century                                                                                                                                                       |
| Condition                | Good – Rewired: twisted silk cable, plug, switch. Wear<br>consistent with age and use. Normal wear to the antique chain<br>BUT very solid and NEW shades included. |