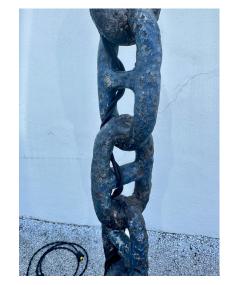

#### PAIR OF ANTIQUE CHAIN LINK FLOOR LAMPS

This amazing PAIR of tall antique chain link floor lamps will include the shades shown. FULLY rewired with silk twist cable and step switch and plug. The antique chain retains some of its original blue which is visible in light versus the brutal iron nature of these stunning floor lamps.