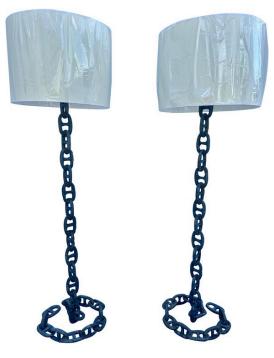

#### PAIR OF ANTIQUE CHAIN LINK FLOOR LAMPS

This amazing PAIR of tall antique chain link floor lamps will include the shades shown. FULLY rewired with silk twist cable and step switch and plug. The antique chain retains some of its original blue which is visible in light versus the brutal iron nature of these stunning floor lamps.

### **ADDITIONAL INFORMATION**

| Date of Manufacture      | 20th Century                                                                                                                                                       |
|--------------------------|--------------------------------------------------------------------------------------------------------------------------------------------------------------------|
| Dimensions               | Height: 74 in<br>Diameter: 22 in                                                                                                                                   |
| Sold As                  | Set of 2                                                                                                                                                           |
| Materials and Techniques | Iron                                                                                                                                                               |
| Place of Origin          | United States                                                                                                                                                      |
| Period                   | 20th Century                                                                                                                                                       |
| Condition                | Good – Rewired: twisted silk cable, plug, switch. Wear<br>consistent with age and use. Normal wear to the antique chain<br>BUT very solid and NEW shades included. |