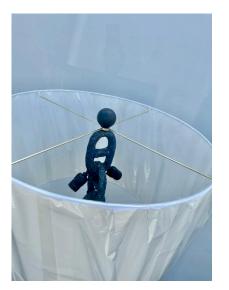

#### PAIR OF ANTIQUE CHAIN LINK FLOOR LAMPS

This amazing PAIR of tall antique chain link floor lamps will include the shades shown. FULLY rewired with silk twist cable and step switch and plug. The antique chain retains some of its original blue which is visible in light versus the brutal iron nature of these stunning floor lamps.