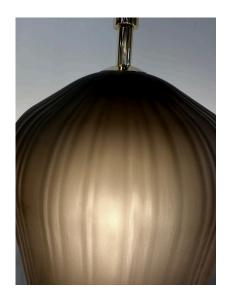

### **OVERSIZED MURANO GLASS LANTERN TABLE LAMPS, PAIR**

In the Japanese style these large Murano glass shades sit atop a brass base to create a whimsical modern take on a Japanese floating lantern design. The glass has a light brown hue when not illuminated and more of a caramel hue when illuminated.

#### **ADDITIONAL INFORMATION**

**Style** Chinoiserie (In the Style Of)

**Date of Manufacture** 2010

**Dimensions**Height: 39.5 in
Diameter: 16 in

Sold As Set of 2

Materials and Techniques Brass, Murano Glass