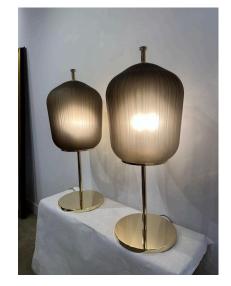

### **OVERSIZED MURANO GLASS LANTERN TABLE LAMPS, PAIR**

In the Japanese style these large Murano glass shades sit atop a brass base to create a whimsical modern take on a Japanese floating lantern design. The glass has a light brown hue when not illuminated and more of a caramel hue when illuminated.

#### **ADDITIONAL INFORMATION**

**Style** Chinoiserie (In the Style Of)

**Date of Manufacture** 2010

**Dimensions**Height: 39.5 in
Diameter: 16 in

Sold As Set of 2

Materials and Techniques Brass, Murano Glass