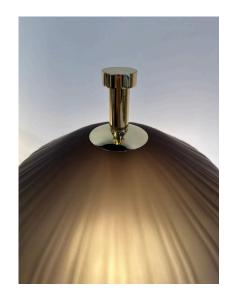

### **OVERSIZED MURANO GLASS LANTERN TABLE LAMPS, PAIR**

In the Japanese style these large Murano glass shades sit atop a brass base to create a whimsical modern take on a Japanese floating lantern design. The glass has a light brown hue when not illuminated and more of a caramel hue when illuminated.