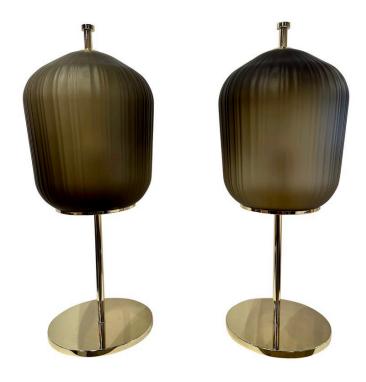

### **OVERSIZED MURANO GLASS LANTERN TABLE LAMPS, PAIR**

In the Japanese style these large Murano glass shades sit atop a brass base to create a whimsical modern take on a Japanese floating lantern design. The glass has a light brown hue when not illuminated and more of a caramel hue when illuminated.

#### **ADDITIONAL INFORMATION**

**Style** Chinoiserie (In the Style Of)

**Date of Manufacture** 2010

**Dimensions**Height: 39.5 in
Diameter: 16 in

Sold As Set of 2

Materials and Techniques Brass, Murano Glass

Place of Origin Italy

Period Late 21st Century

**Condition**Good – Wear consistent with age and use. All great condition but there is a mark from where a shipping label was removed.