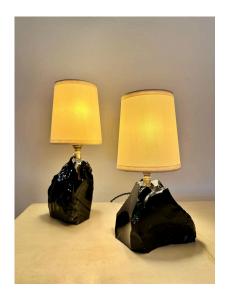

## **OBSIDIAN EMERALD GREEN GLASS TABLE LAMP**



This wonderful Obsidian glass chunk has hints of deep emerald green in the light but mostly comes across as black. It is a wonderful element with NEWLY silk wired cable and plug. A fantastic lamp for any décor in the manner of JMF and designed custom by Gustavo Olivieri.

SKU: LU832834165232 | Categories: Lighting | Tags: JMF (style of), Slag Glass

## **GALLERY IMAGES**







## GUSTAVO OLIVIERI





## **ADDITIONAL INFORMATION**

**Date of Manufacture** 20th Century

Height: 13.75 in

**Dimensions** Width: 5 in

Depth: 4 in

Sold As Single item

Slag Glass **Materials and Techniques** 

**Place of Origin United States** 

**Period** 20th Century

Good - Rewired: new silk wiring. Wear consistent with age and **Condition** 

use. vintage shade is included, some spots and signs of age

and wear.

# GUSTAVO OLIVIERI