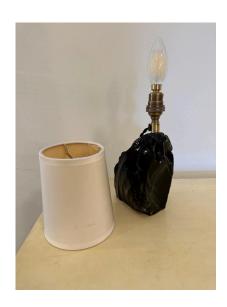

## **OBSIDIAN EMERALD GREEN GLASS TABLE LAMP**

This wonderful Obsidian glass chunk has hints of deep emerald green in the light but mostly comes across as black. It is a wonderful element with NEWLY silk wired cable and plug. A fantastic lamp for any décor in the manner of JMF and designed custom by Gustavo Olivieri.

## **ADDITIONAL INFORMATION**

**Date of Manufacture** 20th Century

Height: 13.75 in

**Dimensions** Width: 5 in

Depth: 4 in

Sold As Single item

Slag Glass **Materials and Techniques** 

**Place of Origin United States** 

**Period** 20th Century

Good - Rewired: new silk wiring. Wear consistent with age and **Condition** 

use. vintage shade is included, some spots and signs of age

and wear.