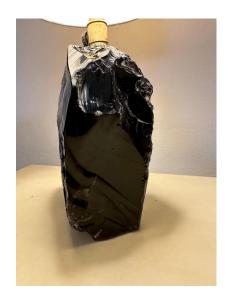

## **OBSIDIAN EMERALD GREEN GLASS TABLE LAMP**

This wonderful Obsidian glass chunk has hints of deep emerald green in the light but mostly comes across as black. It is a wonderful element with NEWLY silk wired cable and plug. A fantastic lamp for any décor in the manner of JMF and designed custom by Gustavo Olivieri.

## **ADDITIONAL INFORMATION**

**Date of Manufacture** 20th Century

Height: 13.75 in

**Dimensions** Width: 5 in

Depth: 4 in

Sold As Single item

Slag Glass **Materials and Techniques** 

**Place of Origin United States** 

**Period** 20th Century

Good - Rewired: new silk wiring. Wear consistent with age and **Condition** 

use. vintage shade is included, some spots and signs of age

and wear.