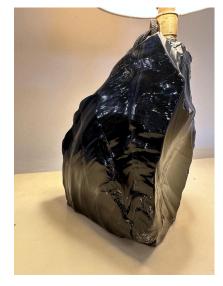

## **OBSIDIAN EMERALD GREEN GLASS TABLE LAMP**

This wonderful Obsidian glass chunk has hints of deep emerald green in the light but mostly comes across as black. It is a wonderful element with NEWLY silk wired cable and plug. A fantastic lamp for any décor in the manner of JMF and designed custom by Gustavo Olivieri.

## **ADDITIONAL INFORMATION**

**Date of Manufacture** 20th Century

Height: 13.75 in

**Dimensions** Width: 5 in

Depth: 4 in

Sold As Single item

Slag Glass **Materials and Techniques** 

**Place of Origin United States** 

**Period** 20th Century

Good - Rewired: new silk wiring. Wear consistent with age and **Condition** 

use. vintage shade is included, some spots and signs of age

and wear.