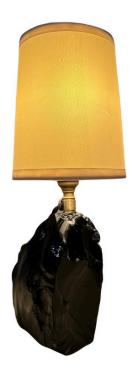

## **OBSIDIAN EMERALD GREEN GLASS TABLE LAMP**

This wonderful Obsidian glass chunk has hints of deep emerald green in the light but mostly comes across as black. It is a wonderful element with NEWLY silk wired cable and plug. A fantastic lamp for any décor in the manner of JMF and designed custom by Gustavo Olivieri.

## **ADDITIONAL INFORMATION**

**Date of Manufacture** 20th Century

Height: 13.75 in

**Dimensions** Width: 5 in

Depth: 4 in

Sold As Single item

Slag Glass **Materials and Techniques** 

**Place of Origin United States** 

**Period** 20th Century

Good - Rewired: new silk wiring. Wear consistent with age and **Condition** 

use. vintage shade is included, some spots and signs of age

and wear.