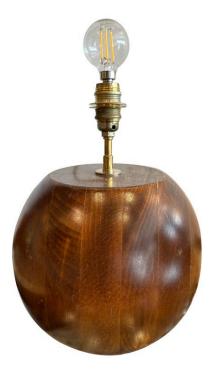

#### MID-CENTURY SCANDINAVIAN LARGE TEAK WOOD GLOBE TABLE LAMP

This globe form teak lamp is comprised of wood slices formed by Scandinavian craftsmen to create this amazingly organic lamp. Newly rewired with silk cable. NOTE: there is an amazing grouping of these in varying sizes and varying shades - See detail images. They are sold individually.

### **ADDITIONAL INFORMATION**

| Style                    | Scandinavian Modern (Of the Period)                                                |
|--------------------------|------------------------------------------------------------------------------------|
| Date of Manufacture      | 1960's                                                                             |
| Dimensions               | Height: 12.5 in<br>Diameter: 9.5 in                                                |
| Sold As                  | Single Item                                                                        |
| Materials and Techniques | Teak                                                                               |
| Place of Origin          | Scandinavia                                                                        |
| Period                   | 1960 - 1969                                                                        |
| Condition                | Good – Rewired: New silk cable, switch and plug. Wear consistent with age and use. |