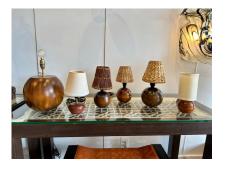

#### MID-CENTURY SCANDINAVIAN LARGE TEAK WOOD GLOBE TABLE LAMP

This globe form teak lamp is comprised of wood slices formed by Scandinavian craftsmen to create this amazingly organic lamp. Newly rewired with silk cable. NOTE: there is an amazing grouping of these in varying sizes and varying shades - See detail images. They are sold individually.