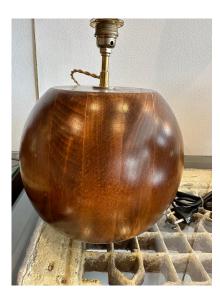

#### MID-CENTURY SCANDINAVIAN LARGE TEAK WOOD GLOBE TABLE LAMP

This globe form teak lamp is comprised of wood slices formed by Scandinavian craftsmen to create this amazingly organic lamp. Newly rewired with silk cable. NOTE: there is an amazing grouping of these in varying sizes and varying shades - See detail images. They are sold individually.

### **ADDITIONAL INFORMATION**

| Style                    | Scandinavian Modern (Of the Period)                                                |
|--------------------------|------------------------------------------------------------------------------------|
| Date of Manufacture      | 1960's                                                                             |
| Dimensions               | Height: 12.5 in<br>Diameter: 9.5 in                                                |
| Sold As                  | Single Item                                                                        |
| Materials and Techniques | Teak                                                                               |
| Place of Origin          | Scandinavia                                                                        |
| Period                   | 1960 - 1969                                                                        |
| Condition                | Good – Rewired: New silk cable, switch and plug. Wear consistent with age and use. |