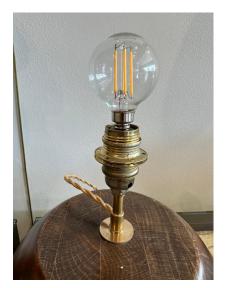

#### MID-CENTURY SCANDINAVIAN LARGE TEAK WOOD GLOBE TABLE LAMP

This globe form teak lamp is comprised of wood slices formed by Scandinavian craftsmen to create this amazingly organic lamp. Newly rewired with silk cable. NOTE: there is an amazing grouping of these in varying sizes and varying shades - See detail images. They are sold individually.

### **ADDITIONAL INFORMATION**

| Style                    | Scandinavian Modern (Of the Period)                                                |
|--------------------------|------------------------------------------------------------------------------------|
| Date of Manufacture      | 1960's                                                                             |
| Dimensions               | Height: 12.5 in<br>Diameter: 9.5 in                                                |
| Sold As                  | Single Item                                                                        |
| Materials and Techniques | Teak                                                                               |
| Place of Origin          | Scandinavia                                                                        |
| Period                   | 1960 - 1969                                                                        |
| Condition                | Good – Rewired: New silk cable, switch and plug. Wear consistent with age and use. |