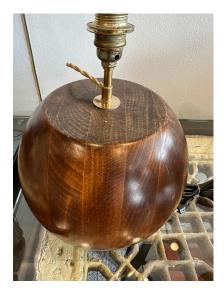

#### MID-CENTURY SCANDINAVIAN LARGE TEAK WOOD GLOBE TABLE LAMP

This globe form teak lamp is comprised of wood slices formed by Scandinavian craftsmen to create this amazingly organic lamp. Newly rewired with silk cable. NOTE: there is an amazing grouping of these in varying sizes and varying shades - See detail images. They are sold individually.

### **ADDITIONAL INFORMATION**

| Style                    | Scandinavian Modern (Of the Period)                                                |
|--------------------------|------------------------------------------------------------------------------------|
| Date of Manufacture      | 1960's                                                                             |
| Dimensions               | Height: 12.5 in<br>Diameter: 9.5 in                                                |
| Sold As                  | Single Item                                                                        |
| Materials and Techniques | Teak                                                                               |
| Place of Origin          | Scandinavia                                                                        |
| Period                   | 1960 - 1969                                                                        |
| Condition                | Good – Rewired: New silk cable, switch and plug. Wear consistent with age and use. |