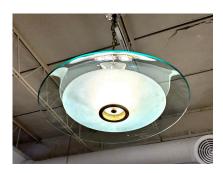

## MAX INGRAND FOR FONTANA ARTE RARE DOMED FLUSH MOUNT CEILING LIGHT

This large 35 inch diameter glass ceiling mounted chandelier # 1508 by Max Ingrand for Fontana Arte is very RARE and ALL original vintage. Wonderful patina to brass ring diffuser - lower bowl is frosted and the top dome is clear glass in the distinctive green tone of Fontana Arte. This piece is attributed to the above named designers/ makers. No label or marking found. It is original from the era.

## **ADDITIONAL INFORMATION**

**Style** Mid-Century (Of the Period)

**Date of Manufacture** 1955

**Dimensions**Height: 7 in
Diameter: 35 in

**Sold As** Single Item

Materials and Techniques Brass, Murano Glass

Place of Origin Italy

**Period** 1950 - 1959

Good – Wear consistent with age and use. NO visible chips or issues. Normal age and patina to brass, also original wiring

and in working condition.