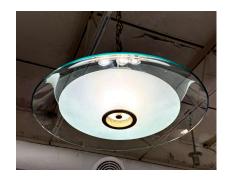

## MAX INGRAND FOR FONTANA ARTE RARE DOMED FLUSH MOUNT CEILING LIGHT

This large 35 inch diameter glass ceiling mounted chandelier # 1508 by Max Ingrand for Fontana Arte is very RARE and ALL original vintage. Wonderful patina to brass ring diffuser - lower bowl is frosted and the top dome is clear glass in the distinctive green tone of Fontana Arte. This piece is attributed to the above named designers/ makers. No label or marking found. It is original from the era.

## **ADDITIONAL INFORMATION**

**Style** Mid-Century (Of the Period)

**Date of Manufacture** 1955

**Dimensions**Height: 7 in
Diameter: 35 in

**Sold As** Single Item

Materials and Techniques Brass, Murano Glass

Place of Origin Italy

**Period** 1950 - 1959

Good – Wear consistent with age and use. NO visible chips or issues. Normal age and patina to brass, also original wiring

and in working condition.