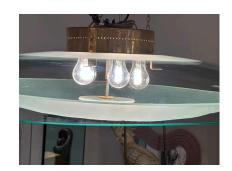

## MAX INGRAND FOR FONTANA ARTE RARE DOMED FLUSH MOUNT CEILING LIGHT

This large 35 inch diameter glass ceiling mounted chandelier # 1508 by Max Ingrand for Fontana Arte is very RARE and ALL original vintage. Wonderful patina to brass ring diffuser - lower bowl is frosted and the top dome is clear glass in the distinctive green tone of Fontana Arte. This piece is attributed to the above named designers/ makers. No label or marking found. It is original from the era.

## **ADDITIONAL INFORMATION**

**Style** Mid-Century (Of the Period)

**Date of Manufacture** 1955

**Dimensions**Height: 7 in
Diameter: 35 in

**Sold As** Single Item

Materials and Techniques Brass, Murano Glass

Place of Origin Italy

**Period** 1950 - 1959

Good – Wear consistent with age and use. NO visible chips or issues. Normal age and patina to brass, also original wiring

and in working condition.