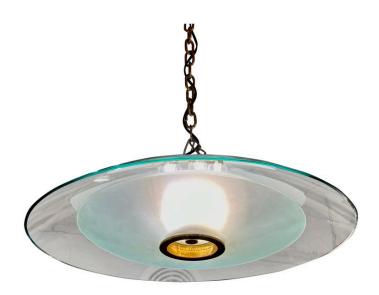

## MAX INGRAND FOR FONTANA ARTE RARE DOMED FLUSH MOUNT CEILING LIGHT

This large 35 inch diameter glass ceiling mounted chandelier # 1508 by Max Ingrand for Fontana Arte is very RARE and ALL original vintage. Wonderful patina to brass ring diffuser - lower bowl is frosted and the top dome is clear glass in the distinctive green tone of Fontana Arte. This piece is attributed to the above named designers/ makers. No label or marking found. It is original from the era.

## **ADDITIONAL INFORMATION**

**Style** Mid-Century (Of the Period)

**Date of Manufacture** 1955

**Dimensions**Height: 7 in
Diameter: 35 in

**Sold As** Single Item

Materials and Techniques Brass, Murano Glass

Place of Origin Italy

**Period** 1950 - 1959

Good – Wear consistent with age and use. NO visible chips or issues. Normal age and patina to brass, also original wiring

and in working condition.