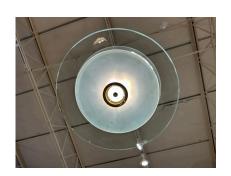

## MAX INGRAND FOR FONTANA ARTE RARE DOMED FLUSH MOUNT CEILING LIGHT

This large 35 inch diameter glass ceiling mounted chandelier # 1508 by Max Ingrand for Fontana Arte is very RARE and ALL original vintage. Wonderful patina to brass ring diffuser - lower bowl is frosted and the top dome is clear glass in the distinctive green tone of Fontana Arte. This piece is attributed to the above named designers/ makers. No label or marking found. It is original from the era.

## **ADDITIONAL INFORMATION**

**Style** Mid-Century (Of the Period)

**Date of Manufacture** 1955

**Dimensions**Height: 7 in
Diameter: 35 in

**Sold As** Single Item

Materials and Techniques Brass, Murano Glass

Place of Origin Italy

**Period** 1950 - 1959

Good – Wear consistent with age and use. NO visible chips or issues. Normal age and patina to brass, also original wiring

and in working condition.