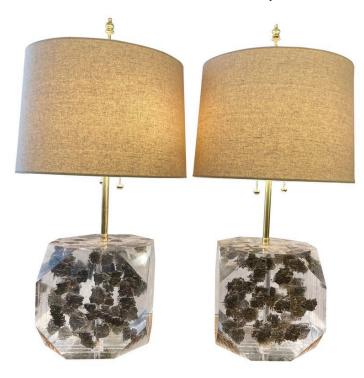

## LUCITE LAYERED HEXAGONAL BLOCK LAMPS, PAIR BY FREDA KOBLICK

In hues of charcoal gray layered within these thick Lucite sheets, these table lamps are very heavy and quality crafted. Rewired with double cluster sockets and nickel pulls, silk wiring. by Freda Koblick. Dimensions of Large hexagonal Lucite base are 8 inches wide, 8 inches deep and 8 inches tall. The lamp shade stem can be adjusted somewhat shorter or taller. Shades shown are NOT INCLUDED but can be sold separately if desired.

## **ADDITIONAL INFORMATION**

**Style** Post Modern

**Date of Manufacture** Late 20th C.

Dimensions

Height: 26"

Diameter: 8"

Sold As Set of 2

**Materials and Techniques** Acrylic