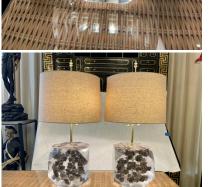

## LUCITE LAYERED HEXAGONAL BLOCK LAMPS, PAIR BY FREDA KOBLICK

In hues of charcoal gray layered within these thick Lucite sheets, these table lamps are very heavy and quality crafted. Rewired with double cluster sockets and nickel pulls, silk wiring. by Freda Koblick. Dimensions of Large hexagonal Lucite base are 8 inches wide, 8 inches deep and 8 inches tall. The lamp shade stem can be adjusted somewhat shorter or taller. Shades shown are NOT INCLUDED but can be sold separately if desired.