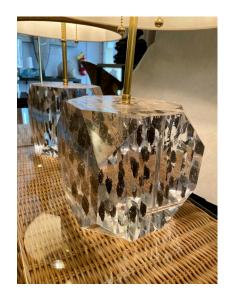

## LUCITE LAYERED HEXAGONAL BLOCK LAMPS, PAIR BY FREDA KOBLICK

In hues of charcoal gray layered within these thick Lucite sheets, these table lamps are very heavy and quality crafted. Rewired with double cluster sockets and nickel pulls, silk wiring. by Freda Koblick. Dimensions of Large hexagonal Lucite base are 8 inches wide, 8 inches deep and 8 inches tall. The lamp shade stem can be adjusted somewhat shorter or taller. Shades shown are NOT INCLUDED but can be sold separately if desired.