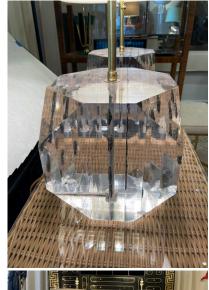

## LUCITE LAYERED HEXAGONAL BLOCK LAMPS, PAIR BY FREDA KOBLICK

In hues of charcoal gray layered within these thick Lucite sheets, these table lamps are very heavy and quality crafted. Rewired with double cluster sockets and nickel pulls, silk wiring. by Freda Koblick. Dimensions of Large hexagonal Lucite base are 8 inches wide, 8 inches deep and 8 inches tall. The lamp shade stem can be adjusted somewhat shorter or taller. Shades shown are NOT INCLUDED but can be sold separately if desired.

## **ADDITIONAL INFORMATION**

**Style** Post Modern

**Date of Manufacture** Late 20th C.

Dimensions

Height: 26"

Diameter: 8"

Sold As Set of 2

**Materials and Techniques** Acrylic