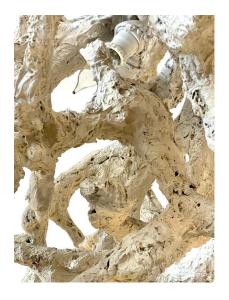

## LARGE GROTTO STYLE CORAL BRANCH CHANDELIER

Five exposed light bulbs embedded within this oversized life-like rough textured coral branch style chandelier. Very natural and organic - perfect seaside or neutral style hanging light fixture.

## **ADDITIONAL INFORMATION**

**Similar to** Georges Jouve (Designer)

**Style** Organic Modern

**Date of Manufacture** 1970's

**Dimensions**Height: 38 in.
Diameter: 35in.

**Sold As** Single item

Materials and Techniques Plaster and resin

Place of Origin France

Period 1950's

**Condition** Good -Wear consistent with age and use. Working condition

and no breaks or major issues - ready to hang and enjoy..