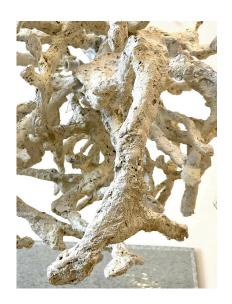

## LARGE GROTTO STYLE CORAL BRANCH CHANDELIER

Five exposed light bulbs embedded within this oversized life-like rough textured coral branch style chandelier. Very natural and organic - perfect seaside or neutral style hanging light fixture.

## **ADDITIONAL INFORMATION**

**Similar to** Georges Jouve (Designer)

**Style** Organic Modern

**Date of Manufacture** 1970's

**Dimensions**Height: 38 in.
Diameter: 35in.

**Sold As** Single item

Materials and Techniques Plaster and resin

Place of Origin France

Period 1950's

**Condition** Good -Wear consistent with age and use. Working condition

and no breaks or major issues - ready to hang and enjoy..