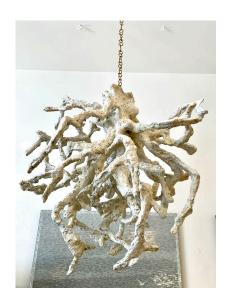

## LARGE GROTTO STYLE CORAL BRANCH CHANDELIER

Five exposed light bulbs embedded within this oversized life-like rough textured coral branch style chandelier. Very natural and organic - perfect seaside or neutral style hanging light fixture.

## **ADDITIONAL INFORMATION**

**Similar to** Georges Jouve (Designer)

**Style** Organic Modern

**Date of Manufacture** 1970's

**Dimensions**Height: 38 in.
Diameter: 35in.

**Sold As** Single item

Materials and Techniques Plaster and resin

Place of Origin France

Period 1950's

**Condition** Good -Wear consistent with age and use. Working condition

and no breaks or major issues - ready to hang and enjoy..