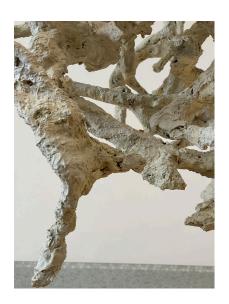

## LARGE GROTTO STYLE CORAL BRANCH CHANDELIER

Five exposed light bulbs embedded within this oversized life-like rough textured coral branch style chandelier. Very natural and organic - perfect seaside or neutral style hanging light fixture.

## **ADDITIONAL INFORMATION**

**Similar to** Georges Jouve (Designer)

**Style** Organic Modern

**Date of Manufacture** 1970's

**Dimensions**Height: 38 in.
Diameter: 35in.

**Sold As** Single item

Materials and Techniques Plaster and resin

Place of Origin France

Period 1950's

**Condition** Good -Wear consistent with age and use. Working condition

and no breaks or major issues - ready to hang and enjoy..