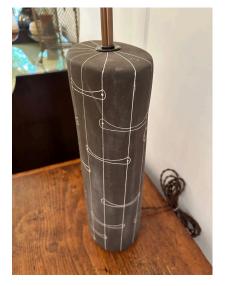

### KELBY MID-CENTURY CERAMIC TABLE LAMP, SIGNED

Intricate modern engraved design throughout on a matte brown oval body. Shade shown is for photography purposes and NOT included. Newly rewired with double cluster fitting, silk cable and plug.

**Period** 1950 - 1959

Good - Rewired: Newly rewired with double cluster fitting, silk Condition

cable and plug. Wear consistent with age and use. The black

ceramic has variations in tone - SEE all detail images.