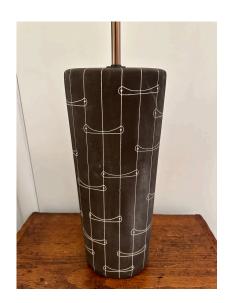

### KELBY MID-CENTURY CERAMIC TABLE LAMP, SIGNED

Intricate modern engraved design throughout on a matte brown oval body. Shade shown is for photography purposes and NOT included. Newly rewired with double cluster fitting, silk cable and plug.

**Period** 1950 - 1959

Good - Rewired: Newly rewired with double cluster fitting, silk Condition

cable and plug. Wear consistent with age and use. The black

ceramic has variations in tone - SEE all detail images.