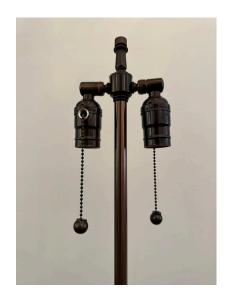

### KELBY MID-CENTURY CERAMIC TABLE LAMP, SIGNED

Intricate modern engraved design throughout on a matte brown oval body. Shade shown is for photography purposes and NOT included. Newly rewired with double cluster fitting, silk cable and plug.

**Period** 1950 - 1959

Good - Rewired: Newly rewired with double cluster fitting, silk Condition

cable and plug. Wear consistent with age and use. The black

ceramic has variations in tone - SEE all detail images.