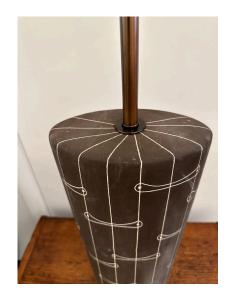

### KELBY MID-CENTURY CERAMIC TABLE LAMP, SIGNED

Intricate modern engraved design throughout on a matte brown oval body. Shade shown is for photography purposes and NOT included. Newly rewired with double cluster fitting, silk cable and plug.

**Period** 1950 - 1959

Good - Rewired: Newly rewired with double cluster fitting, silk Condition

cable and plug. Wear consistent with age and use. The black

ceramic has variations in tone - SEE all detail images.