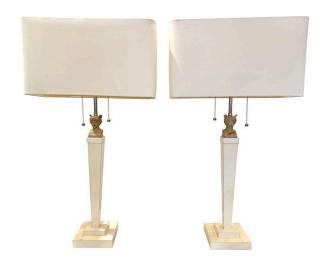

### JMF STYLE PARCHMENT NEOCLASSICAL TABLE LAMPS, HERMES ADORNMENT

These parchment clad lamps in column design are adorned with a beautiful painted metal bust of Hermes, the Greek Messenger God. They have each double cluster sockets with pulls and silk wiring. Shades shown are NOT INCLUDED, for photography and scaled purposes only.

### **ADDITIONAL INFORMATION**

**Date of Manufacture** 1960's

Height: 32 in

**Dimensions** Width: 6 in

Depth: 6 in

**Sold As** Set of Two

Materials and Techniques Parchment Paper, Wood

Place of Origin France

**Period** 1960 - 1969

Good – Wear consistent with age and use. Normal wear and age from use, some dark spots to parchment at base, see detail images. Wiring in very good working condition with

double sockets.