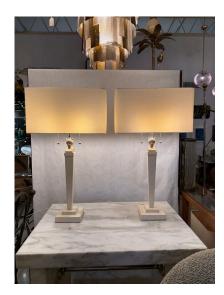

### JMF STYLE PARCHMENT NEOCLASSICAL TABLE LAMPS, HERMES ADORNMENT

These parchment clad lamps in column design are adorned with a beautiful painted metal bust of Hermes, the Greek Messenger God. They have each double cluster sockets with pulls and silk wiring. Shades shown are NOT INCLUDED, for photography and scaled purposes only.

### **ADDITIONAL INFORMATION**

**Date of Manufacture** 1960's

Height: 32 in

**Dimensions** Width: 6 in

Depth: 6 in

**Sold As** Set of Two

Materials and Techniques Parchment Paper, Wood

Place of Origin France

**Period** 1960 - 1969

Good – Wear consistent with age and use. Normal wear and age from use, some dark spots to parchment at base, see detail images. Wiring in very good working condition with

double sockets.