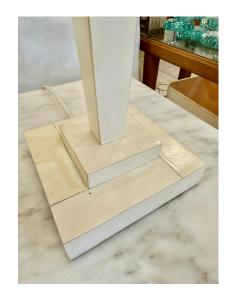

### JMF STYLE PARCHMENT NEOCLASSICAL TABLE LAMPS, HERMES ADORNMENT

These parchment clad lamps in column design are adorned with a beautiful painted metal bust of Hermes, the Greek Messenger God. They have each double cluster sockets with pulls and silk wiring. Shades shown are NOT INCLUDED, for photography and scaled purposes only.

**Period** 1960 - 1969

Good – Wear consistent with age and use. Normal wear and age from use, some dark spots to parchment at base, see detail images. Wiring in very good working condition with

double sockets.