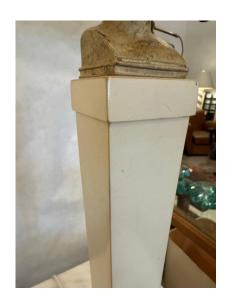

### JMF STYLE PARCHMENT NEOCLASSICAL TABLE LAMPS, HERMES ADORNMENT

These parchment clad lamps in column design are adorned with a beautiful painted metal bust of Hermes, the Greek Messenger God. They have each double cluster sockets with pulls and silk wiring. Shades shown are NOT INCLUDED, for photography and scaled purposes only.

### **ADDITIONAL INFORMATION**

**Date of Manufacture** 1960's

Height: 32 in

**Dimensions** Width: 6 in

Depth: 6 in

**Sold As** Set of Two

Materials and Techniques Parchment Paper, Wood

Place of Origin France