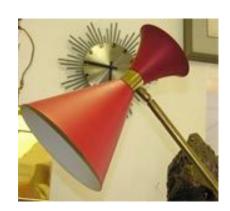

## **ITALIAN RED MID-CENTURY CONE FLOOR LAMP**

French Polynesian designed carvings on to the alabaster shade and body, this heavy and important table lamp has been professionally rewired with creamy silk cable and switch, as well as US outlet plug. A primitive Polynesian tribal design on a late Deco lamp.

## **ADDITIONAL INFORMATION**

**Style** Mid-Century Modern (Of the Period)

**Date of Manufacture** 1960's

Height: 72 in

**Dimensions** Width: 8 in

Depth: 14 in

Sold As Individual item

Materials and Techniques Brass, Bronze, Enamel, Marble, Metal