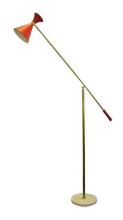

## **ITALIAN RED MID-CENTURY CONE FLOOR LAMP**

French Polynesian designed carvings on to the alabaster shade and body, this heavy and important table lamp has been professionally rewired with creamy silk cable and switch, as well as US outlet plug. A primitive Polynesian tribal design on a late Deco lamp.

## **ADDITIONAL INFORMATION**

**Style** Mid-Century Modern (Of the Period)

**Date of Manufacture** 1960's

Height: 72 in

**Dimensions** Width: 8 in

Depth: 14 in

Sold As Individual item

Materials and Techniques Brass, Bronze, Enamel, Marble, Metal

Place of Origin Italy

**Period** 1960 – 1969

**Condition** Good – Wear consistent with age and use. some scuffs to

enamel diffuser.