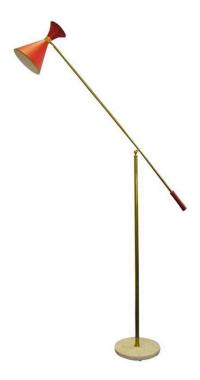

## **ITALIAN RED MID-CENTURY CONE FLOOR LAMP**

French Polynesian designed carvings on to the alabaster shade and body, this heavy and important table lamp has been professionally rewired with creamy silk cable and switch, as well as US outlet plug. A primitive Polynesian tribal design on a late Deco lamp.

## **ADDITIONAL INFORMATION**

**Style** Mid-Century Modern (Of the Period)

**Date of Manufacture** 1960's

Height: 72 in

**Dimensions** Width: 8 in

Depth: 14 in

Sold As Individual item

Materials and Techniques Brass, Bronze, Enamel, Marble, Metal

Place of Origin Italy

**Period** 1960 – 1969

**Condition** Good – Wear consistent with age and use. some scuffs to

enamel diffuser.