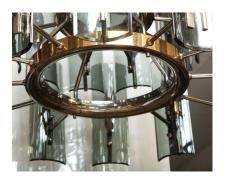

### **ITALIAN MID-CENTURY 24-LIGHTS CURVED SMOKED GLASS CHANDELIER**

Chandelier with brass frame. Contains 24-lights, arms in brass and metal. The curved diffusers are in smoked grey glass. In the style of Fontana Arte. Original canopy, recently re-wired.

#### Condition

Good – Rewired. Wear consistent with age and use. Excellent vintage – All curved glass is perfect, some patina to brass arms and sockets.