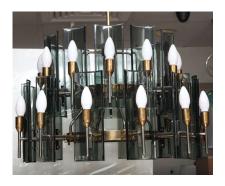

### **ITALIAN MID-CENTURY 24-LIGHTS CURVED SMOKED GLASS CHANDELIER**

Chandelier with brass frame. Contains 24-lights, arms in brass and metal. The curved diffusers are in smoked grey glass. In the style of Fontana Arte. Original canopy, recently re-wired.

### **ADDITIONAL INFORMATION**

| Style                    | Mid-Century (Of the Period)          |
|--------------------------|--------------------------------------|
| Date of Manufacture      | 1950's                               |
| Dimensions               | Height: 37 in (<br>Diameter: 26.5 in |
| Sold As                  | Single Item                          |
| Materials and Techniques | Brass, Glass                         |
| Place of Origin          | Italy                                |
| Period                   | 1950 - 1959                          |

#### Condition

Good – Rewired. Wear consistent with age and use. Excellent vintage – All curved glass is perfect, some patina to brass arms and sockets.