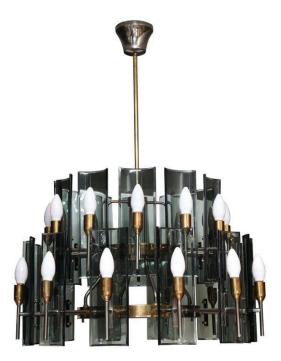

### **ITALIAN MID-CENTURY 24-LIGHTS CURVED SMOKED GLASS CHANDELIER**

Chandelier with brass frame. Contains 24-lights, arms in brass and metal. The curved diffusers are in smoked grey glass. In the style of Fontana Arte. Original canopy, recently re-wired.

### **ADDITIONAL INFORMATION**

| Style                    | Mid-Century (Of the Period)          |
|--------------------------|--------------------------------------|
| Date of Manufacture      | 1950's                               |
| Dimensions               | Height: 37 in (<br>Diameter: 26.5 in |
| Sold As                  | Single Item                          |
| Materials and Techniques | Brass, Glass                         |
| Place of Origin          | Italy                                |
| Period                   | 1950 - 1959                          |

#### Condition

Good – Rewired. Wear consistent with age and use. Excellent vintage – All curved glass is perfect, some patina to brass arms and sockets.