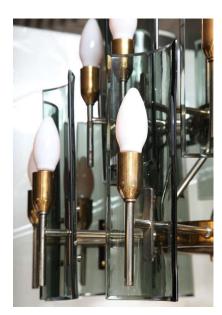

### **ITALIAN MID-CENTURY 24-LIGHTS CURVED SMOKED GLASS CHANDELIER**

Chandelier with brass frame. Contains 24-lights, arms in brass and metal. The curved diffusers are in smoked grey glass. In the style of Fontana Arte. Original canopy, recently re-wired.

#### Condition

Good – Rewired. Wear consistent with age and use. Excellent vintage – All curved glass is perfect, some patina to brass arms and sockets.