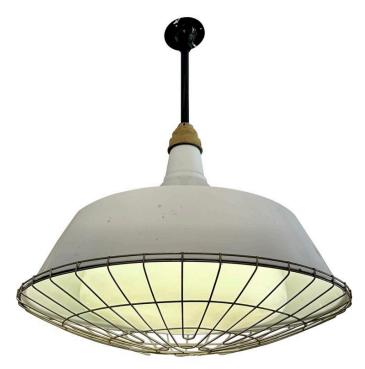

#### INDUSTRIAL PENDANT W/ METAL CAGE OVER ENAMEL AND MILK GLASS

This industrial pendant light features the original milk glass diffuser to interior, surrounded by a white enamel shell and galvanized metal cage. This is such a fun piece and has many possible uses in your design space.

### **ADDITIONAL INFORMATION**

| Date of Manufacture      | 1960's                                                                                                                                                                                                                                                              |
|--------------------------|---------------------------------------------------------------------------------------------------------------------------------------------------------------------------------------------------------------------------------------------------------------------|
| Dimensions               | Height: 33 in<br>Diameter: 26 in                                                                                                                                                                                                                                    |
| Sold As                  | Single item                                                                                                                                                                                                                                                         |
| Materials and Techniques | Enamel, Metal, Milk Glass                                                                                                                                                                                                                                           |
| Place of Origin          | United States                                                                                                                                                                                                                                                       |
| Period                   | 1960 - 1969                                                                                                                                                                                                                                                         |
| Condition                | Good – Wear consistent with age and use. Some signs of wear<br>and age, ALL original parts but some nicks and scratches to<br>enamel shell. Galvanized metal has some patina, as well as<br>stem and canopy (SEE all detail images). In great working<br>condition. |