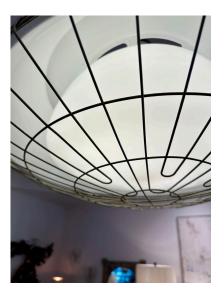

#### INDUSTRIAL PENDANT W/ METAL CAGE OVER ENAMEL AND MILK GLASS

This industrial pendant light features the original milk glass diffuser to interior, surrounded by a white enamel shell and galvanized metal cage. This is such a fun piece and has many possible uses in your design space.

### **ADDITIONAL INFORMATION**

| Date of Manufacture      | 1960's                                                                                                                                                                                                                                                              |
|--------------------------|---------------------------------------------------------------------------------------------------------------------------------------------------------------------------------------------------------------------------------------------------------------------|
| Dimensions               | Height: 33 in<br>Diameter: 26 in                                                                                                                                                                                                                                    |
| Sold As                  | Single item                                                                                                                                                                                                                                                         |
| Materials and Techniques | Enamel, Metal, Milk Glass                                                                                                                                                                                                                                           |
| Place of Origin          | United States                                                                                                                                                                                                                                                       |
| Period                   | 1960 - 1969                                                                                                                                                                                                                                                         |
| Condition                | Good – Wear consistent with age and use. Some signs of wear<br>and age, ALL original parts but some nicks and scratches to<br>enamel shell. Galvanized metal has some patina, as well as<br>stem and canopy (SEE all detail images). In great working<br>condition. |