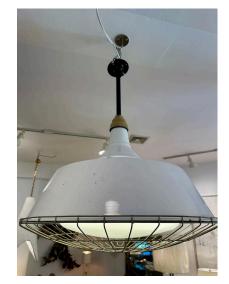

#### INDUSTRIAL PENDANT W/ METAL CAGE OVER ENAMEL AND MILK GLASS

This industrial pendant light features the original milk glass diffuser to interior, surrounded by a white enamel shell and galvanized metal cage. This is such a fun piece and has many possible uses in your design space.

### **ADDITIONAL INFORMATION**

| Date of Manufacture      | 1960's                                                                                                                                                                                                                                                              |
|--------------------------|---------------------------------------------------------------------------------------------------------------------------------------------------------------------------------------------------------------------------------------------------------------------|
| Dimensions               | Height: 33 in<br>Diameter: 26 in                                                                                                                                                                                                                                    |
| Sold As                  | Single item                                                                                                                                                                                                                                                         |
| Materials and Techniques | Enamel, Metal, Milk Glass                                                                                                                                                                                                                                           |
| Place of Origin          | United States                                                                                                                                                                                                                                                       |
| Period                   | 1960 - 1969                                                                                                                                                                                                                                                         |
| Condition                | Good – Wear consistent with age and use. Some signs of wear<br>and age, ALL original parts but some nicks and scratches to<br>enamel shell. Galvanized metal has some patina, as well as<br>stem and canopy (SEE all detail images). In great working<br>condition. |