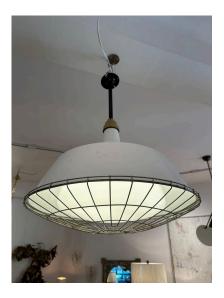

#### INDUSTRIAL PENDANT W/ METAL CAGE OVER ENAMEL AND MILK GLASS

This industrial pendant light features the original milk glass diffuser to interior, surrounded by a white enamel shell and galvanized metal cage. This is such a fun piece and has many possible uses in your design space.

### **ADDITIONAL INFORMATION**

| Date of Manufacture      | 1960's                                                                                                                                                                                                                                                              |
|--------------------------|---------------------------------------------------------------------------------------------------------------------------------------------------------------------------------------------------------------------------------------------------------------------|
| Dimensions               | Height: 33 in<br>Diameter: 26 in                                                                                                                                                                                                                                    |
| Sold As                  | Single item                                                                                                                                                                                                                                                         |
| Materials and Techniques | Enamel, Metal, Milk Glass                                                                                                                                                                                                                                           |
| Place of Origin          | United States                                                                                                                                                                                                                                                       |
| Period                   | 1960 - 1969                                                                                                                                                                                                                                                         |
| Condition                | Good – Wear consistent with age and use. Some signs of wear<br>and age, ALL original parts but some nicks and scratches to<br>enamel shell. Galvanized metal has some patina, as well as<br>stem and canopy (SEE all detail images). In great working<br>condition. |