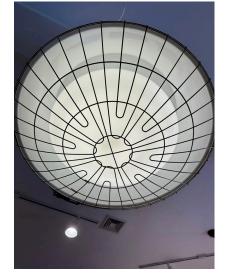

#### INDUSTRIAL PENDANT W/ METAL CAGE OVER ENAMEL AND MILK GLASS

This industrial pendant light features the original milk glass diffuser to interior, surrounded by a white enamel shell and galvanized metal cage. This is such a fun piece and has many possible uses in your design space.

### **ADDITIONAL INFORMATION**

| Date of Manufacture      | 1960's                                                                                                                                                                                                                                                              |
|--------------------------|---------------------------------------------------------------------------------------------------------------------------------------------------------------------------------------------------------------------------------------------------------------------|
| Dimensions               | Height: 33 in<br>Diameter: 26 in                                                                                                                                                                                                                                    |
| Sold As                  | Single item                                                                                                                                                                                                                                                         |
| Materials and Techniques | Enamel, Metal, Milk Glass                                                                                                                                                                                                                                           |
| Place of Origin          | United States                                                                                                                                                                                                                                                       |
| Period                   | 1960 - 1969                                                                                                                                                                                                                                                         |
| Condition                | Good – Wear consistent with age and use. Some signs of wear<br>and age, ALL original parts but some nicks and scratches to<br>enamel shell. Galvanized metal has some patina, as well as<br>stem and canopy (SEE all detail images). In great working<br>condition. |