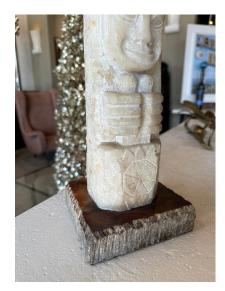

### HAND CARVED FRENCH POLYNESIAN ALABASTER TABLE LAMP

French Polynesian designed carvings on to the alabaster shade and body, this heavy and important table lamp has been professionally rewired with creamy silk cable and switch, as well as US outlet plug. A primitive Polynesian tribal design on a late Deco lamp.