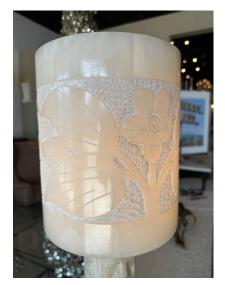

### HAND CARVED FRENCH POLYNESIAN ALABASTER TABLE LAMP

French Polynesian designed carvings on to the alabaster shade and body, this heavy and important table lamp has been professionally rewired with creamy silk cable and switch, as well as US outlet plug. A primitive Polynesian tribal design on a late Deco lamp.