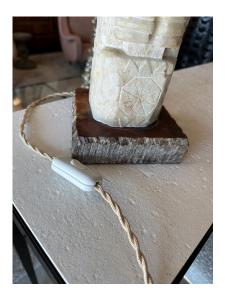

### HAND CARVED FRENCH POLYNESIAN ALABASTER TABLE LAMP

French Polynesian designed carvings on to the alabaster shade and body, this heavy and important table lamp has been professionally rewired with creamy silk cable and switch, as well as US outlet plug. A primitive Polynesian tribal design on a late Deco lamp.

### **ADDITIONAL INFORMATION**

| Style                    | Art Deco (Of the Period)                                                                                                                    |
|--------------------------|---------------------------------------------------------------------------------------------------------------------------------------------|
| Date of Manufacture      | 1930's                                                                                                                                      |
| Dimensions               | Height: 22 in<br>Diameter: 9 in                                                                                                             |
| Sold As                  | Individual Item                                                                                                                             |
| Materials and Techniques | Alabaster                                                                                                                                   |
| Place of Origin          | France                                                                                                                                      |
| Period                   | 1930 - 1939                                                                                                                                 |
| Condition                | Good – Rewired: silk cable and new switch and outlet plug.<br>Wear consistent with age and use. No major issues, very clean<br>and rewired. |