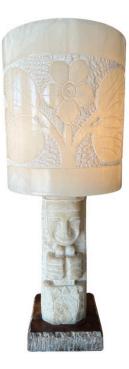

### HAND CARVED FRENCH POLYNESIAN ALABASTER TABLE LAMP

French Polynesian designed carvings on to the alabaster shade and body, this heavy and important table lamp has been professionally rewired with creamy silk cable and switch, as well as US outlet plug. A primitive Polynesian tribal design on a late Deco lamp.

### **ADDITIONAL INFORMATION**

| Style                    | Art Deco (Of the Period)                                                                                                                    |
|--------------------------|---------------------------------------------------------------------------------------------------------------------------------------------|
| Date of Manufacture      | 1930's                                                                                                                                      |
| Dimensions               | Height: 22 in<br>Diameter: 9 in                                                                                                             |
| Sold As                  | Individual Item                                                                                                                             |
| Materials and Techniques | Alabaster                                                                                                                                   |
| Place of Origin          | France                                                                                                                                      |
| Period                   | 1930 - 1939                                                                                                                                 |
| Condition                | Good – Rewired: silk cable and new switch and outlet plug.<br>Wear consistent with age and use. No major issues, very clean<br>and rewired. |