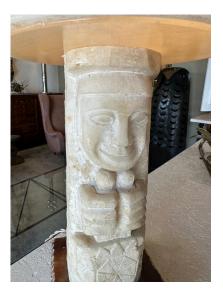

### HAND CARVED FRENCH POLYNESIAN ALABASTER TABLE LAMP

French Polynesian designed carvings on to the alabaster shade and body, this heavy and important table lamp has been professionally rewired with creamy silk cable and switch, as well as US outlet plug. A primitive Polynesian tribal design on a late Deco lamp.