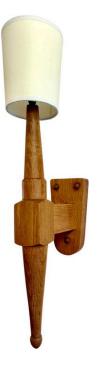

#### **GUILLERME ET CHAMBRON FOR VOTRE MAISON WALL LIGHT**

Guillerme et Chambron carved oak wall lamp in torch design with paper shade (included) and silk wire cable with on/off switch to plug in to wall. It gives wonderful ambient light and is completely rewired.

### **ADDITIONAL INFORMATION**

| Date of Manufacture      | 1960's                                            |
|--------------------------|---------------------------------------------------|
| Dimensions               | Height: 24.75 in<br>Width: 4 in<br>Depth: 8.5 in  |
| Sold As                  | Single Item                                       |
| Materials and Techniques | Oak                                               |
| Place of Origin          | France                                            |
| Period                   | 1960 - 1969                                       |
| Condition                | Good – Rewired. Wear consistent with age and use. |