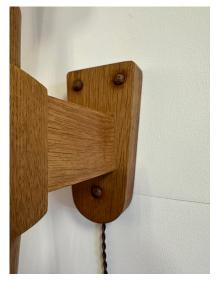

#### **GUILLERME ET CHAMBRON FOR VOTRE MAISON WALL LIGHT**

Guillerme et Chambron carved oak wall lamp in torch design with paper shade (included) and silk wire cable with on/off switch to plug in to wall. It gives wonderful ambient light and is completely rewired.

### **ADDITIONAL INFORMATION**

| Date of Manufacture      | 1960's                                            |
|--------------------------|---------------------------------------------------|
| Dimensions               | Height: 24.75 in<br>Width: 4 in<br>Depth: 8.5 in  |
| Sold As                  | Single Item                                       |
| Materials and Techniques | Oak                                               |
| Place of Origin          | France                                            |
| Period                   | 1960 - 1969                                       |
| Condition                | Good – Rewired. Wear consistent with age and use. |