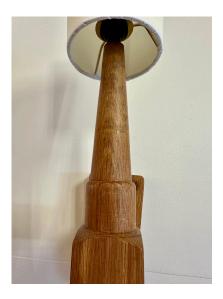

#### **GUILLERME ET CHAMBRON FOR VOTRE MAISON WALL LIGHT**

Guillerme et Chambron carved oak wall lamp in torch design with paper shade (included) and silk wire cable with on/off switch to plug in to wall. It gives wonderful ambient light and is completely rewired.