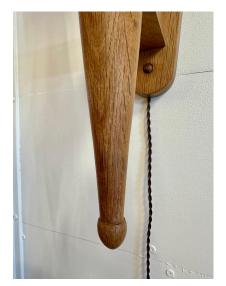

#### **GUILLERME ET CHAMBRON FOR VOTRE MAISON WALL LIGHT**

Guillerme et Chambron carved oak wall lamp in torch design with paper shade (included) and silk wire cable with on/off switch to plug in to wall. It gives wonderful ambient light and is completely rewired.

### **ADDITIONAL INFORMATION**

| Date of Manufacture      | 1960's                                            |
|--------------------------|---------------------------------------------------|
| Dimensions               | Height: 24.75 in<br>Width: 4 in<br>Depth: 8.5 in  |
| Sold As                  | Single Item                                       |
| Materials and Techniques | Oak                                               |
| Place of Origin          | France                                            |
| Period                   | 1960 - 1969                                       |
| Condition                | Good – Rewired. Wear consistent with age and use. |