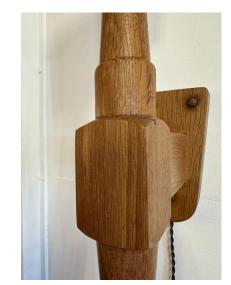

#### **GUILLERME ET CHAMBRON FOR VOTRE MAISON WALL LIGHT**

Guillerme et Chambron carved oak wall lamp in torch design with paper shade (included) and silk wire cable with on/off switch to plug in to wall. It gives wonderful ambient light and is completely rewired.

### **ADDITIONAL INFORMATION**

| Date of Manufacture      | 1960's                                            |
|--------------------------|---------------------------------------------------|
| Dimensions               | Height: 24.75 in<br>Width: 4 in<br>Depth: 8.5 in  |
| Sold As                  | Single Item                                       |
| Materials and Techniques | Oak                                               |
| Place of Origin          | France                                            |
| Period                   | 1960 - 1969                                       |
| Condition                | Good – Rewired. Wear consistent with age and use. |