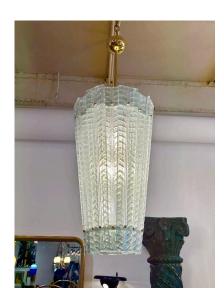

### **GLACIER BLUE MURANO GLASS LANTERN CHANDELIER (TWO AVAILABLE)**

This lantern style chandelier with soft glacier blue panels in a geometric modern design has a central brass rod and canopy which can be shortened if needed to meet your design needs.

### **ADDITIONAL INFORMATION**

**Date of Manufacture** 21st Century

**Dimensions** Height: 46 in

Diameter: 16 in

**Sold As** Single Item

Materials and Techniques Brass, Murano Glass

Place of Origin Italy

**Period** 2010 -