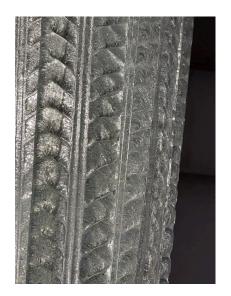

### **GLACIER BLUE MURANO GLASS LANTERN CHANDELIER (TWO AVAILABLE)**

This lantern style chandelier with soft glacier blue panels in a geometric modern design has a central brass rod and canopy which can be shortened if needed to meet your design needs.

### **ADDITIONAL INFORMATION**

**Date of Manufacture** 21st Century

**Dimensions** Height: 46 in

Diameter: 16 in

**Sold As** Single Item

Materials and Techniques Brass, Murano Glass

Place of Origin Italy

**Period** 2010 -