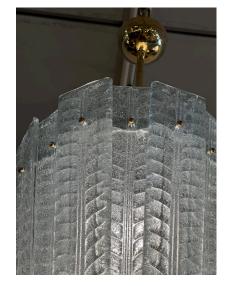

### **GLACIER BLUE MURANO GLASS LANTERN CHANDELIER (TWO AVAILABLE)**

This lantern style chandelier with soft glacier blue panels in a geometric modern design has a central brass rod and canopy which can be shortened if needed to meet your design needs.

### **ADDITIONAL INFORMATION**

**Date of Manufacture** 21st Century

**Dimensions** Height: 46 in

Diameter: 16 in

**Sold As** Single Item

Materials and Techniques Brass, Murano Glass

Place of Origin Italy

**Period** 2010 -