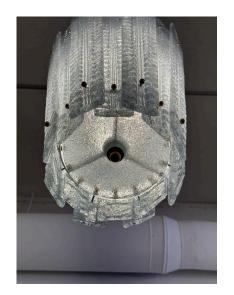

### **GLACIER BLUE MURANO GLASS LANTERN CHANDELIER (TWO AVAILABLE)**

This lantern style chandelier with soft glacier blue panels in a geometric modern design has a central brass rod and canopy which can be shortened if needed to meet your design needs.

### **ADDITIONAL INFORMATION**

**Date of Manufacture** 21st Century

**Dimensions** Height: 46 in

Diameter: 16 in

**Sold As** Single Item

Materials and Techniques Brass, Murano Glass

Place of Origin Italy

**Period** 2010 -