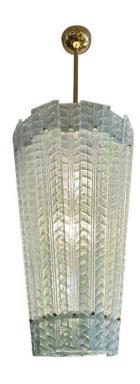

### **GLACIER BLUE MURANO GLASS LANTERN CHANDELIER (TWO AVAILABLE)**

This lantern style chandelier with soft glacier blue panels in a geometric modern design has a central brass rod and canopy which can be shortened if needed to meet your design needs.

### **ADDITIONAL INFORMATION**

**Date of Manufacture** 21st Century

**Dimensions** Height: 46 in

Diameter: 16 in

**Sold As** Single Item

Materials and Techniques Brass, Murano Glass

Place of Origin Italy

**Period** 2010 -