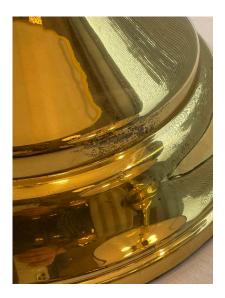

## GABRIELLA CRESPI FUNGO TABLE LAMPS, DOUBLE SIGNATURES ON PAIR

These are the largest Fungo lamps by Gabriella Crespi in brass base with white acrylic domed shades. They are double signed at the base and on the top of the lamp shade cap.

**Place of Origin** Italy

**Period** 1970's

Good - Wear consistent with age and use. ALL original and in wonderful condition with double cluster sockets, toe switch Condition

and acrylic is clean with some minor scuffs from use. Brass is

still very clean and shiny.