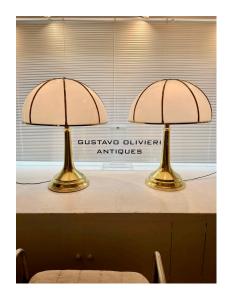

## GABRIELLA CRESPI FUNGO TABLE LAMPS, DOUBLE SIGNATURES ON PAIR

These are the largest Fungo lamps by Gabriella Crespi in brass base with white acrylic domed shades. They are double signed at the base and on the top of the lamp shade cap.

#### **ADDITIONAL INFORMATION**

**Style** Mid-Century Modern (Of the Period)

**Date of Manufacture** 1970's

Height: 38" **Dimensions** 

Diameter: 27"

Sold As Set of 2

**Materials and Techniques** Brass, Acrylic

**Place of Origin** Italy

**Period** 1970's

Good - Wear consistent with age and use. ALL original and in wonderful condition with double cluster sockets, toe switch Condition

and acrylic is clean with some minor scuffs from use. Brass is

still very clean and shiny.