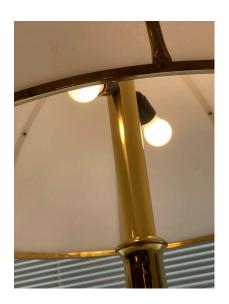

## GABRIELLA CRESPI FUNGO TABLE LAMPS, DOUBLE SIGNATURES ON PAIR

These are the largest Fungo lamps by Gabriella Crespi in brass base with white acrylic domed shades. They are double signed at the base and on the top of the lamp shade cap.

#### **ADDITIONAL INFORMATION**

**Style** Mid-Century Modern (Of the Period)

**Date of Manufacture** 1970's

Height: 38" **Dimensions** 

Diameter: 27"

Sold As Set of 2

**Materials and Techniques** Brass, Acrylic