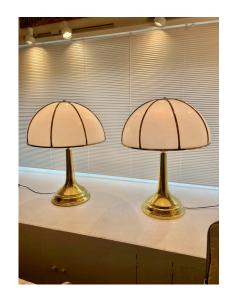

## GABRIELLA CRESPI FUNGO TABLE LAMPS, DOUBLE SIGNATURES ON PAIR

These are the largest Fungo lamps by Gabriella Crespi in brass base with white acrylic domed shades. They are double signed at the base and on the top of the lamp shade cap.

#### **ADDITIONAL INFORMATION**

**Style** Mid-Century Modern (Of the Period)

**Date of Manufacture** 1970's

Height: 38" **Dimensions** 

Diameter: 27"

Sold As Set of 2

**Materials and Techniques** Brass, Acrylic

**Place of Origin** Italy

**Period** 1970's

Good - Wear consistent with age and use. ALL original and in wonderful condition with double cluster sockets, toe switch Condition

and acrylic is clean with some minor scuffs from use. Brass is

still very clean and shiny.