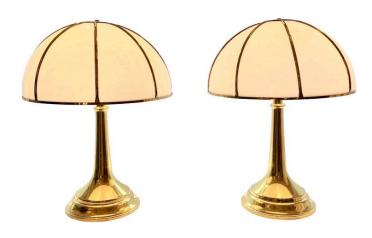

## GABRIELLA CRESPI FUNGO TABLE LAMPS, DOUBLE SIGNATURES ON PAIR

These are the largest Fungo lamps by Gabriella Crespi in brass base with white acrylic domed shades. They are double signed at the base and on the top of the lamp shade cap.

#### **ADDITIONAL INFORMATION**

**Style** Mid-Century Modern (Of the Period)

**Date of Manufacture** 1970's

Height: 38" **Dimensions** 

Diameter: 27"

Sold As Set of 2

**Materials and Techniques** Brass, Acrylic

**Place of Origin** Italy

**Period** 1970's

Good - Wear consistent with age and use. ALL original and in wonderful condition with double cluster sockets, toe switch Condition

and acrylic is clean with some minor scuffs from use. Brass is

still very clean and shiny.