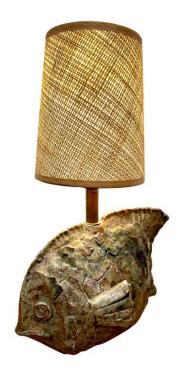

## FRENCH EARTHENWARE FISH TABLE LAMP

This petite and charming hand made earthenware fish design lamp has TONS of character and beautiful coloring.

SKU: LU832837376702 | Categories: Lighting | Tags: Earthenware

## **ADDITIONAL INFORMATION**

**Date of Manufacture** 1950's

Height: 14 in

**Dimensions** Width: 5 in

Depth: 8.5 in

**Sold As** Single Item

Materials and Techniques Earthenware

Place of Origin France

**Period** 1950 – 1959

Good - Rewoven. Rewired: new silk wiring and switch. Wear

**Condition** consistent with age and use. Very good and natural raffia

shade included.