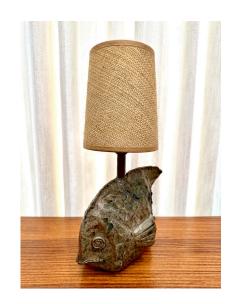

## FRENCH EARTHENWARE FISH TABLE LAMP

This petite and charming hand made earthenware fish design lamp has TONS of character and beautiful coloring.

SKU: LU832837376702 | Categories: Lighting | Tags: Earthenware

## **ADDITIONAL INFORMATION**

**Date of Manufacture** 1950's

Height: 14 in

**Dimensions** Width: 5 in

Depth: 8.5 in

**Sold As** Single Item

Materials and Techniques Earthenware

Place of Origin France

**Period** 1950 – 1959

Good - Rewoven. Rewired: new silk wiring and switch. Wear

**Condition** consistent with age and use. Very good and natural raffia

shade included.