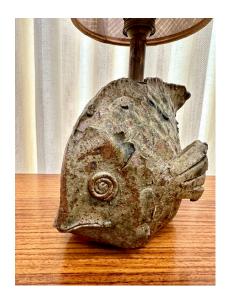

## FRENCH EARTHENWARE FISH TABLE LAMP

This petite and charming hand made earthenware fish design lamp has TONS of character and beautiful coloring.

SKU: LU832837376702 | Categories: Lighting | Tags: Earthenware

## **ADDITIONAL INFORMATION**

**Date of Manufacture** 1950's

Height: 14 in

**Dimensions** Width: 5 in

Depth: 8.5 in

**Sold As** Single Item

Materials and Techniques Earthenware

Place of Origin France

**Period** 1950 – 1959

Good - Rewoven. Rewired: new silk wiring and switch. Wear

**Condition** consistent with age and use. Very good and natural raffia

shade included.