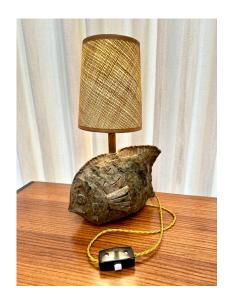

## FRENCH EARTHENWARE FISH TABLE LAMP

This petite and charming hand made earthenware fish design lamp has TONS of character and beautiful coloring.

SKU: LU832837376702 | Categories: Lighting | Tags: Earthenware

## **ADDITIONAL INFORMATION**

**Date of Manufacture** 1950's

Height: 14 in

**Dimensions** Width: 5 in

Depth: 8.5 in

**Sold As** Single Item

Materials and Techniques Earthenware

Place of Origin France

**Period** 1950 – 1959

Good - Rewoven. Rewired: new silk wiring and switch. Wear

**Condition** consistent with age and use. Very good and natural raffia

shade included.