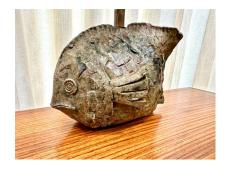

## FRENCH EARTHENWARE FISH TABLE LAMP

This petite and charming hand made earthenware fish design lamp has TONS of character and beautiful coloring.

SKU: LU832837376702 | Categories: Lighting | Tags: Earthenware

## **ADDITIONAL INFORMATION**

**Date of Manufacture** 1950's

Height: 14 in

**Dimensions** Width: 5 in

Depth: 8.5 in

**Sold As** Single Item

Materials and Techniques Earthenware

Place of Origin France