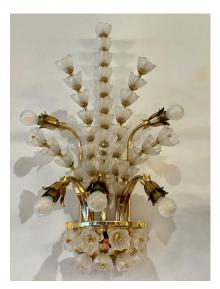

# FRANCE 1970'S FROSTED GLASS CANTERBURY BELLS BULBS WALL APPLIQUES - PAIR

Gold plated metal and white frosted glass bell shaped flower bulbs on all arms. Petite globe bulbs compliment the look of these STUNNING wall sconces/ appliques. Very unique and whimsical. This is a PAIR.

#### **ADDITIONAL INFORMATION**

**Date of Manufacture** 1970's

Height: 30 in

**Dimensions** Width: 12 in

Depth: 7 in

Sold As Set of 2

**Materials and Techniques** Brass, Glass, Frosted

Place of Origin France