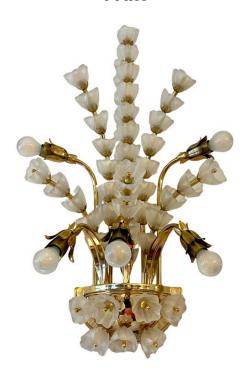

# FRANCE 1970'S FROSTED GLASS CANTERBURY BELLS BULBS WALL APPLIQUES - PAIR

Gold plated metal and white frosted glass bell shaped flower bulbs on all arms. Petite globe bulbs compliment the look of these STUNNING wall sconces/ appliques. Very unique and whimsical. This is a PAIR.

#### **ADDITIONAL INFORMATION**

**Date of Manufacture** 1970's

Height: 30 in

**Dimensions** Width: 12 in

Depth: 7 in

Sold As Set of 2

**Materials and Techniques** Brass, Glass, Frosted

Place of Origin France