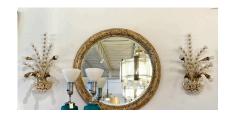

# FRANCE 1970'S FROSTED GLASS CANTERBURY BELLS BULBS WALL APPLIQUES - PAIR

Gold plated metal and white frosted glass bell shaped flower bulbs on all arms. Petite globe bulbs compliment the look of these STUNNING wall sconces/ appliques. Very unique and whimsical. This is a PAIR.

#### **ADDITIONAL INFORMATION**

**Date of Manufacture** 1970's

Height: 30 in

**Dimensions** Width: 12 in

Depth: 7 in

Sold As Set of 2

**Materials and Techniques** Brass, Glass, Frosted

Place of Origin France