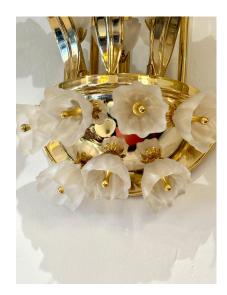

# FRANCE 1970'S FROSTED GLASS CANTERBURY BELLS BULBS WALL APPLIQUES - PAIR

Gold plated metal and white frosted glass bell shaped flower bulbs on all arms. Petite globe bulbs compliment the look of these STUNNING wall sconces/ appliques. Very unique and whimsical. This is a PAIR.

#### **ADDITIONAL INFORMATION**

**Date of Manufacture** 1970's

Height: 30 in

**Dimensions** Width: 12 in

Depth: 7 in

Sold As Set of 2

**Materials and Techniques** Brass, Glass, Frosted

Place of Origin France