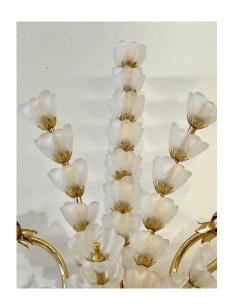

# FRANCE 1970'S FROSTED GLASS CANTERBURY BELLS BULBS WALL APPLIQUES - PAIR

Gold plated metal and white frosted glass bell shaped flower bulbs on all arms. Petite globe bulbs compliment the look of these STUNNING wall sconces/ appliques. Very unique and whimsical. This is a PAIR.

#### **ADDITIONAL INFORMATION**

**Date of Manufacture** 1970's

Height: 30 in

**Dimensions** Width: 12 in

Depth: 7 in

Sold As Set of 2

**Materials and Techniques** Brass, Glass, Frosted

Place of Origin France