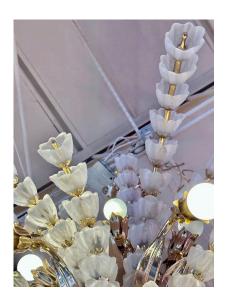

### FRANCE 1970'S FROSTED GLASS CANTERBURY BELLS BULBS CHANDELIER

Gold plated metal and white frosted glass bell shaped flower bulbs on all arms. Petite globe bulbs compliment the look of this chandelier. Very unique and whimsical.

### **GALLERY IMAGES**