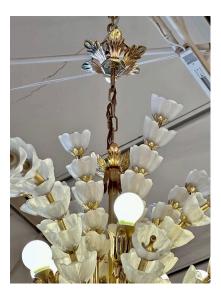

### FRANCE 1970'S FROSTED GLASS CANTERBURY BELLS BULBS CHANDELIER

Gold plated metal and white frosted glass bell shaped flower bulbs on all arms. Petite globe bulbs compliment the look of this chandelier. Very unique and whimsical.

### **ADDITIONAL INFORMATION**

**Date of Manufacture** 1970's

Dimensions Height: 42 in

Diameter: 36 in

**Sold As** Single Item

Materials and Techniques Brass, Glass, Frosted

Place of Origin France

**Period** 1970 - 1979