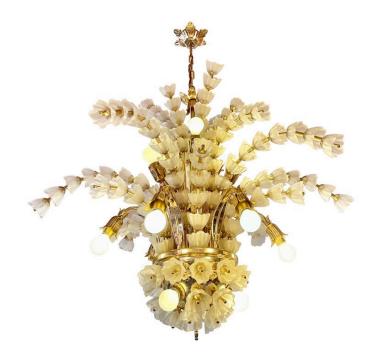

### FRANCE 1970'S FROSTED GLASS CANTERBURY BELLS BULBS CHANDELIER

Gold plated metal and white frosted glass bell shaped flower bulbs on all arms. Petite globe bulbs compliment the look of this chandelier. Very unique and whimsical.

### **ADDITIONAL INFORMATION**

**Date of Manufacture** 1970's

Dimensions Height: 42 in

Diameter: 36 in

**Sold As** Single Item

Materials and Techniques Brass, Glass, Frosted

Place of Origin France

**Period** 1970 - 1979