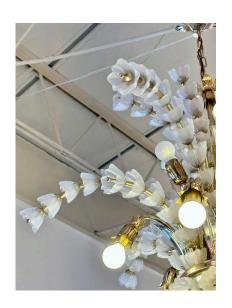

### FRANCE 1970'S FROSTED GLASS CANTERBURY BELLS BULBS CHANDELIER

Gold plated metal and white frosted glass bell shaped flower bulbs on all arms. Petite globe bulbs compliment the look of this chandelier. Very unique and whimsical.

### **ADDITIONAL INFORMATION**

**Date of Manufacture** 1970's

Dimensions Height: 42 in

Diameter: 36 in

**Sold As** Single Item

Materials and Techniques Brass, Glass, Frosted

Place of Origin France

**Period** 1970 - 1979