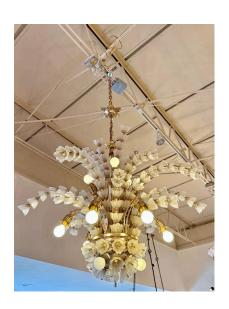

### FRANCE 1970'S FROSTED GLASS CANTERBURY BELLS BULBS CHANDELIER

Gold plated metal and white frosted glass bell shaped flower bulbs on all arms. Petite globe bulbs compliment the look of this chandelier. Very unique and whimsical.

### **ADDITIONAL INFORMATION**

**Date of Manufacture** 1970's

Dimensions Height: 42 in

Diameter: 36 in

**Sold As** Single Item

Materials and Techniques Brass, Glass, Frosted

Place of Origin France

**Period** 1970 - 1979