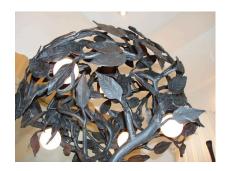

### **EXTREMELY RARE IRON TREE TABLE LAMP**

Reminiscent of Art Nouveau design - extremely fine iron work makes this a sculptural tree table lamp. Four dragon gaurdians at base and delicate detail on leaves and 5 lights - newly rewired and sockets applied with silk cable for UL standards.