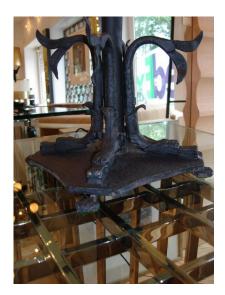

### **EXTREMELY RARE IRON TREE TABLE LAMP**

Reminiscent of Art Nouveau design - extremely fine iron work makes this a sculptural tree table lamp. Four dragon gaurdians at base and delicate detail on leaves and 5 lights - newly rewired and sockets applied with silk cable for UL standards.