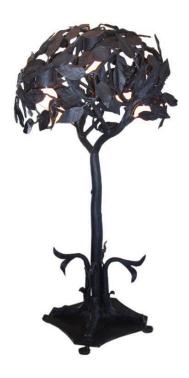

### **EXTREMELY RARE IRON TREE TABLE LAMP**

Reminiscent of Art Nouveau design - extremely fine iron work makes this a sculptural tree table lamp. Four dragon gaurdians at base and delicate detail on leaves and 5 lights - newly rewired and sockets applied with silk cable for UL standards.

### **ADDITIONAL INFORMATION**

**Style** Art Nouveau (In the Style Of)

**Date of Manufacture** Early 20th Century

**Dimensions**Height: 35 in

Diameter: 19 in

**Sold As** Single Item

Materials and Techniques Iron