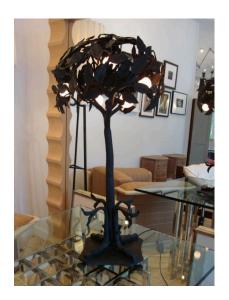

### **EXTREMELY RARE IRON TREE TABLE LAMP**

Reminiscent of Art Nouveau design - extremely fine iron work makes this a sculptural tree table lamp. Four dragon gaurdians at base and delicate detail on leaves and 5 lights - newly rewired and sockets applied with silk cable for UL standards.