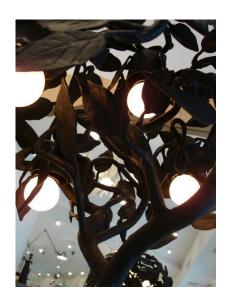

### **EXTREMELY RARE IRON TREE TABLE LAMP**

Reminiscent of Art Nouveau design - extremely fine iron work makes this a sculptural tree table lamp. Four dragon gaurdians at base and delicate detail on leaves and 5 lights - newly rewired and sockets applied with silk cable for UL standards.

### **ADDITIONAL INFORMATION**

**Style** Art Nouveau (In the Style Of)

**Date of Manufacture** Early 20th Century

**Dimensions**Height: 35 in

Diameter: 19 in

**Sold As** Single Item

Materials and Techniques Iron

Place of Origin France

Period Early 20th Century

**Condition** Excellent - Very good vintage.