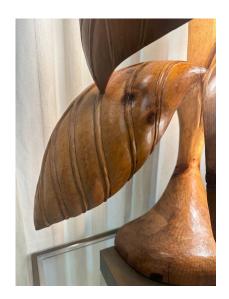

## **EXTRAORDINARY RHUBARB LEAF SCULPTURE LAMP BY BARTOLOZZI & MAIOLI**

This oversized multi-tiered Rhubarb leaf sculptural lamp by famed woodworkers in Florence, Italy, Bartolozzi & Maioli. It is hand carved out of knotty pine on brass base with new silk wiring.

## **ADDITIONAL INFORMATION**

**Date of Manufacture** 1960's

Height: 36.5 in **Dimensions** 

Width: 28.5 in

Sold As Single Item

**Materials and Techniques** Brass, Wood

**Place of Origin** Italy

**Period** 1960 - 1969