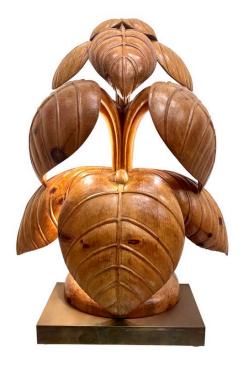

## **EXTRAORDINARY RHUBARB LEAF SCULPTURE LAMP BY BARTOLOZZI & MAIOLI**

This oversized multi-tiered Rhubarb leaf sculptural lamp by famed woodworkers in Florence, Italy, Bartolozzi & Maioli. It is hand carved out of knotty pine on brass base with new silk wiring.

## **ADDITIONAL INFORMATION**

**Date of Manufacture** 1960's

Height: 36.5 in **Dimensions** 

Width: 28.5 in

Sold As Single Item

**Materials and Techniques** Brass, Wood

**Place of Origin** Italy

**Period** 1960 - 1969

Good - Wear consistent with age and use. Patina on brass Condition

base and normal natural wood knots and such to wood.

Rewired for US with new silk cable and plug.