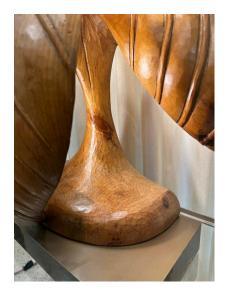

Good - Wear consistent with age and use. Patina on brass Condition

base and normal natural wood knots and such to wood.

Rewired for US with new silk cable and plug.