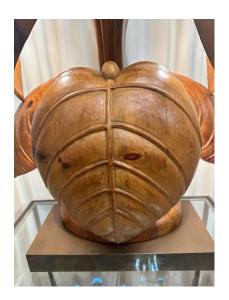

## **EXTRAORDINARY RHUBARB LEAF SCULPTURE LAMP BY BARTOLOZZI & MAIOLI**

This oversized multi-tiered Rhubarb leaf sculptural lamp by famed woodworkers in Florence, Italy, Bartolozzi & Maioli. It is hand carved out of knotty pine on brass base with new silk wiring.

## **ADDITIONAL INFORMATION**

**Date of Manufacture** 1960's

Height: 36.5 in **Dimensions** 

Width: 28.5 in

Sold As Single Item

**Materials and Techniques** Brass, Wood

**Place of Origin** Italy

**Period** 1960 - 1969