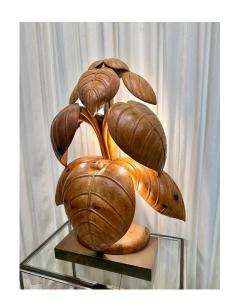

## **EXTRAORDINARY RHUBARB LEAF SCULPTURE LAMP BY BARTOLOZZI & MAIOLI**

This oversized multi-tiered Rhubarb leaf sculptural lamp by famed woodworkers in Florence, Italy, Bartolozzi & Maioli. It is hand carved out of knotty pine on brass base with new silk wiring.

## **ADDITIONAL INFORMATION**

**Date of Manufacture** 1960's

Height: 36.5 in **Dimensions** 

Width: 28.5 in

Sold As Single Item

**Materials and Techniques** Brass, Wood

**Place of Origin** Italy

**Period** 1960 - 1969

Good - Wear consistent with age and use. Patina on brass Condition

base and normal natural wood knots and such to wood.

Rewired for US with new silk cable and plug.