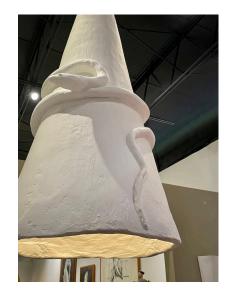

#### **EXTRAORDINARY AND WHIMSICAL SERPENT PLASTER CONE PENDANT LIGHT**

This is whimsical and beautiful with a large conical pendant flaring out. One edison bulb to interior provides ample light. The serpent wrapped to exterior is also made of plaster and just adds so much interest in this organic and simple designed light. Note: Full length with chain as shown here is 53 inches with canopy.

## GUSTAVO OLIVIERI

**Place of Origin USA** 

**Period** 21st C.

Wear consistent with age and use. Wired and ready to hang, Condition

the plaster finish on this beauty is textured and irregular

intentionally. There are NO damages.