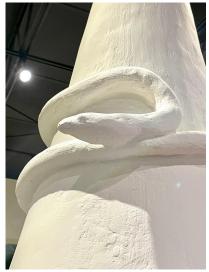

#### **EXTRAORDINARY AND WHIMSICAL SERPENT PLASTER CONE PENDANT LIGHT**

This is whimsical and beautiful with a large conical pendant flaring out. One edison bulb to interior provides ample light. The serpent wrapped to exterior is also made of plaster and just adds so much interest in this organic and simple designed light. Note: Full length with chain as shown here is 53 inches with canopy.

## GUSTAVO OLIVIERI

**Place of Origin USA** 

**Period** 21st C.

Wear consistent with age and use. Wired and ready to hang, Condition

the plaster finish on this beauty is textured and irregular

intentionally. There are NO damages.