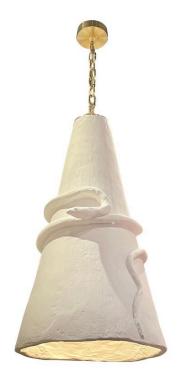

#### **EXTRAORDINARY AND WHIMSICAL SERPENT PLASTER CONE PENDANT LIGHT**

This is whimsical and beautiful with a large conical pendant flaring out. One edison bulb to interior provides ample light. The serpent wrapped to exterior is also made of plaster and just adds so much interest in this organic and simple designed light. Note: Full length with chain as shown here is 53 inches with canopy.