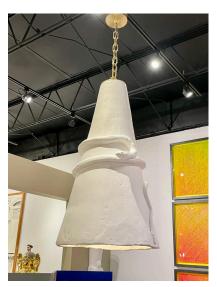

#### **EXTRAORDINARY AND WHIMSICAL SERPENT PLASTER CONE PENDANT LIGHT**

This is whimsical and beautiful with a large conical pendant flaring out. One edison bulb to interior provides ample light. The serpent wrapped to exterior is also made of plaster and just adds so much interest in this organic and simple designed light. Note: Full length with chain as shown here is 53 inches with canopy.