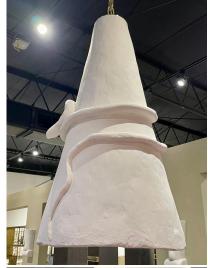

#### **EXTRAORDINARY AND WHIMSICAL SERPENT PLASTER CONE PENDANT LIGHT**

This is whimsical and beautiful with a large conical pendant flaring out. One edison bulb to interior provides ample light. The serpent wrapped to exterior is also made of plaster and just adds so much interest in this organic and simple designed light. Note: Full length with chain as shown here is 53 inches with canopy.

### **ADDITIONAL INFORMATION**

Weight 40 lbs

**Dimensions**  $18.5 \times 18.5 \times 35 \text{ in}$ 

Similar to Sirmos

**Style** Mid-Century Modern (Of the Period)

**Date of Manufacture** 21st C

**Dimensions**Height: 35 in.