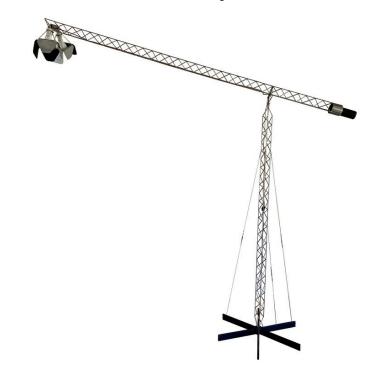

### **EXTRA LARGE VINTAGE CURTIS JERÉ CRANE FLOOR LIGHT**

Extra Large "Crane" floor lamp by Curtis Jere, USA, 1977. Largest, multi directional (rotates, pivots, tilts) floor lamp by Curtis Jere - ALL original vintage. Polished chrome, two spotlights with adjustable black metal shades. Marked Curtis Jere 1977.