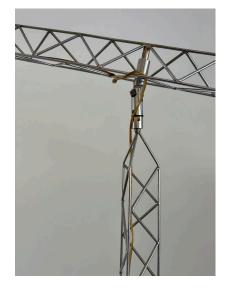

**Period** 1970 - 1979

**Condition** 

Good - Wear consistent with age and use. Original wiring is in working condition. Scuffs to wood parts but structurally perfect

with normal articulating arm. ALL vintage - see video and

detail images.