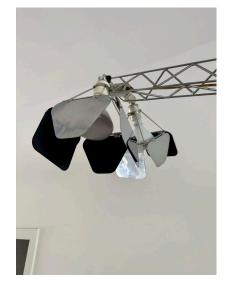

### **EXTRA LARGE VINTAGE CURTIS JERÉ CRANE FLOOR LIGHT**

Extra Large "Crane" floor lamp by Curtis Jere, USA, 1977. Largest, multi directional (rotates, pivots, tilts) floor lamp by Curtis Jere - ALL original vintage. Polished chrome, two spotlights with adjustable black metal shades. Marked Curtis Jere 1977.