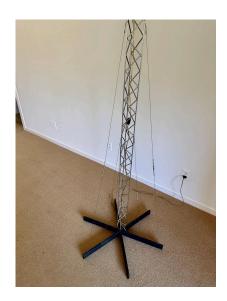

### **EXTRA LARGE VINTAGE CURTIS JERÉ CRANE FLOOR LIGHT**

Extra Large "Crane" floor lamp by Curtis Jere, USA, 1977. Largest, multi directional (rotates, pivots, tilts) floor lamp by Curtis Jere - ALL original vintage. Polished chrome, two spotlights with adjustable black metal shades. Marked Curtis Jere 1977.

**Period** 1970 - 1979

**Condition** 

Good - Wear consistent with age and use. Original wiring is in working condition. Scuffs to wood parts but structurally perfect

with normal articulating arm. ALL vintage - see video and

detail images.