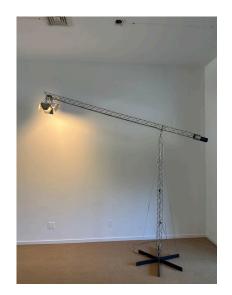

### **EXTRA LARGE VINTAGE CURTIS JERÉ CRANE FLOOR LIGHT**

Extra Large "Crane" floor lamp by Curtis Jere, USA, 1977. Largest, multi directional (rotates, pivots, tilts) floor lamp by Curtis Jere - ALL original vintage. Polished chrome, two spotlights with adjustable black metal shades. Marked Curtis Jere 1977.