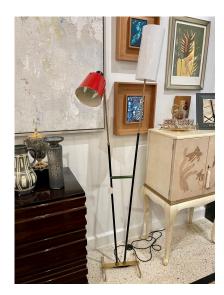

### **EARLY STILNOVO DOUBLE-CONE FLOOR LAMP (ORIGINAL LABEL)**

This is ALL ORIGINAL labelled Stilnovo early manufactured floor lamp with double diffusers. Red cone and white acrylic and bronze base - VERY modern and geometric. This is a rare production for Stilnovo.

### **ADDITIONAL INFORMATION**

**Style** Mid-Century Modern (of the period)

**Date of Manufacture** 1950's

Height: 68.5"

**Dimensions** Width: 22"

Depth: 10"

Sold As Set of 2

Materials and Techniques Acrylic, Leather, Metal

Place of Origin Italy

Period 1950's

Wear consistent with age and use. Normal wear to original structure, metal stand and red diffuser shows signs of their

age and use. Newly rewired with silk twisted cable.