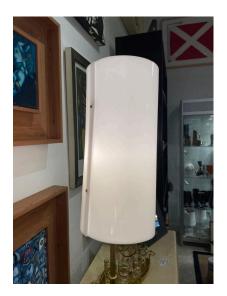

### **EARLY STILNOVO DOUBLE-CONE FLOOR LAMP (ORIGINAL LABEL)**

This is ALL ORIGINAL labelled Stilnovo early manufactured floor lamp with double diffusers. Red cone and white acrylic and bronze base - VERY modern and geometric. This is a rare production for Stilnovo.

### **ADDITIONAL INFORMATION**

**Style** Mid-Century Modern (of the period)

**Date of Manufacture** 1950's

Height: 68.5"

**Dimensions** Width: 22"

Depth: 10"

Sold As Set of 2

Materials and Techniques Acrylic, Leather, Metal

Place of Origin Italy

Period 1950's

Wear consistent with age and use. Normal wear to original structure, metal stand and red diffuser shows signs of their

age and use. Newly rewired with silk twisted cable.