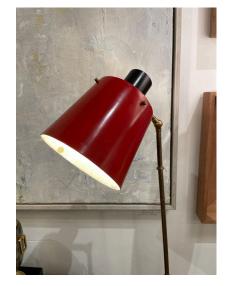

### **EARLY STILNOVO DOUBLE-CONE FLOOR LAMP (ORIGINAL LABEL)**

This is ALL ORIGINAL labelled Stilnovo early manufactured floor lamp with double diffusers. Red cone and white acrylic and bronze base - VERY modern and geometric. This is a rare production for Stilnovo.

Place of Origin Italy

Period 1950's

Wear consistent with age and use. Normal wear to original structure, metal stand and red diffuser shows signs of their

age and use. Newly rewired with silk twisted cable.