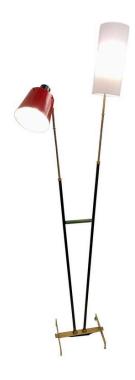

### **EARLY STILNOVO DOUBLE-CONE FLOOR LAMP (ORIGINAL LABEL)**

This is ALL ORIGINAL labelled Stilnovo early manufactured floor lamp with double diffusers. Red cone and white acrylic and bronze base - VERY modern and geometric. This is a rare production for Stilnovo.

### **ADDITIONAL INFORMATION**

**Style** Mid-Century Modern (of the period)

**Date of Manufacture** 1950's

Height: 68.5"

**Dimensions** Width: 22"

Depth: 10"

Sold As Set of 2

Materials and Techniques Acrylic, Leather, Metal

Place of Origin Italy

Period 1950's

Wear consistent with age and use. Normal wear to original structure, metal stand and red diffuser shows signs of their

age and use. Newly rewired with silk twisted cable.