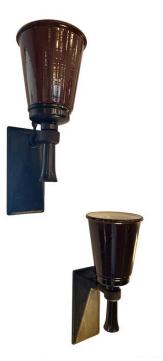

### EARLY 20TH C. INDUSTRIAL ENAMEL & BAKELITE BELGIAN WALL LIGHTS - PAIR

These are TWO industrial wall lights in torch design/ up lights. The enamel is brown and slightly darker on one of them (see detail images - very subtle). NEW twisted silk wiring and a single bulb to each light.

### **ADDITIONAL INFORMATION**

| Date of Manufacture      | 1920's                                                                                                                                                                 |
|--------------------------|------------------------------------------------------------------------------------------------------------------------------------------------------------------------|
| Dimensions               | Height: 14 in<br>Width: 5.5 in<br>Depth: 7 in                                                                                                                          |
| Sold As                  | Set of 2                                                                                                                                                               |
| Materials and Techniques | Bakelite, Enamel                                                                                                                                                       |
| Place of Origin          | Belgium                                                                                                                                                                |
| Period                   | 1920 - 1929                                                                                                                                                            |
| Condition                | Good – Rewired: new twisted silk cable. Wear consistent with age and use. very good for age and use, the brown enamel exteriors are slightly different shade of brown. |