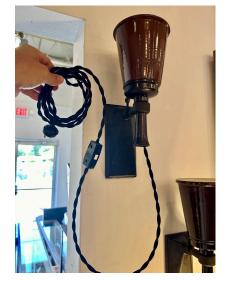

### EARLY 20TH C. INDUSTRIAL ENAMEL & BAKELITE BELGIAN WALL LIGHTS - PAIR

These are TWO industrial wall lights in torch design/ up lights. The enamel is brown and slightly darker on one of them (see detail images - very subtle). NEW twisted silk wiring and a single bulb to each light.

### **ADDITIONAL INFORMATION**

| Date of Manufacture      | 1920's                                                                                                                                                                 |
|--------------------------|------------------------------------------------------------------------------------------------------------------------------------------------------------------------|
| Dimensions               | Height: 14 in<br>Width: 5.5 in<br>Depth: 7 in                                                                                                                          |
| Sold As                  | Set of 2                                                                                                                                                               |
| Materials and Techniques | Bakelite, Enamel                                                                                                                                                       |
| Place of Origin          | Belgium                                                                                                                                                                |
| Period                   | 1920 - 1929                                                                                                                                                            |
| Condition                | Good – Rewired: new twisted silk cable. Wear consistent with age and use. very good for age and use, the brown enamel exteriors are slightly different shade of brown. |