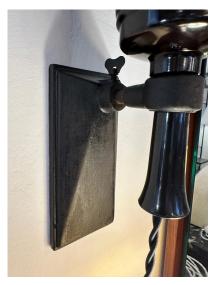

### EARLY 20TH C. INDUSTRIAL ENAMEL & BAKELITE BELGIAN WALL LIGHTS - PAIR

These are TWO industrial wall lights in torch design/ up lights. The enamel is brown and slightly darker on one of them (see detail images - very subtle). NEW twisted silk wiring and a single bulb to each light.

### **ADDITIONAL INFORMATION**

| Date of Manufacture      | 1920's                                                                                                                                                                 |
|--------------------------|------------------------------------------------------------------------------------------------------------------------------------------------------------------------|
| Dimensions               | Height: 14 in<br>Width: 5.5 in<br>Depth: 7 in                                                                                                                          |
| Sold As                  | Set of 2                                                                                                                                                               |
| Materials and Techniques | Bakelite, Enamel                                                                                                                                                       |
| Place of Origin          | Belgium                                                                                                                                                                |
| Period                   | 1920 - 1929                                                                                                                                                            |
| Condition                | Good – Rewired: new twisted silk cable. Wear consistent with age and use. very good for age and use, the brown enamel exteriors are slightly different shade of brown. |