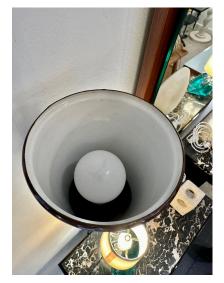

### EARLY 20TH C. INDUSTRIAL ENAMEL & BAKELITE BELGIAN WALL LIGHTS - PAIR

These are TWO industrial wall lights in torch design/ up lights. The enamel is brown and slightly darker on one of them (see detail images - very subtle). NEW twisted silk wiring and a single bulb to each light.