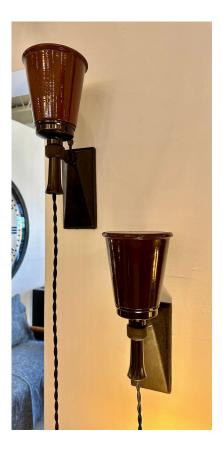

### EARLY 20TH C. INDUSTRIAL ENAMEL & BAKELITE BELGIAN WALL LIGHTS - PAIR

These are TWO industrial wall lights in torch design/ up lights. The enamel is brown and slightly darker on one of them (see detail images - very subtle). NEW twisted silk wiring and a single bulb to each light.

### **ADDITIONAL INFORMATION**

| Date of Manufacture      | 1920's                                                                                                                                                                 |
|--------------------------|------------------------------------------------------------------------------------------------------------------------------------------------------------------------|
| Dimensions               | Height: 14 in<br>Width: 5.5 in<br>Depth: 7 in                                                                                                                          |
| Sold As                  | Set of 2                                                                                                                                                               |
| Materials and Techniques | Bakelite, Enamel                                                                                                                                                       |
| Place of Origin          | Belgium                                                                                                                                                                |
| Period                   | 1920 - 1929                                                                                                                                                            |
| Condition                | Good – Rewired: new twisted silk cable. Wear consistent with age and use. very good for age and use, the brown enamel exteriors are slightly different shade of brown. |