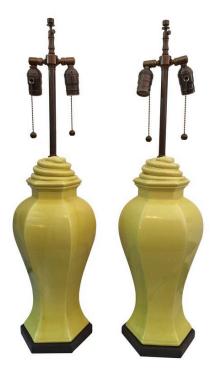

### **CITRON PORCELAIN TABLE LAMPS WITH SERPENTINE DETAIL**

A beautiful shade of citron yellow with hexagonal brass base and hardware. Double sockets, newly rewired, silk cable. Yellow lamp base is 19.25" H.

### **ADDITIONAL INFORMATION**

| Date of Manufacture      | 1950's                                      |
|--------------------------|---------------------------------------------|
| Dimensions               | Height: 31 in<br>Width: 8 in<br>Depth: 8 in |
| Sold As                  | Set of Two                                  |
| Materials and Techniques | Brass, Porcelain                            |
| Place of Origin          | United States                               |
| Period                   | 1950 - 1959                                 |
| Condition                | Good - Wear consistent with age and use.    |