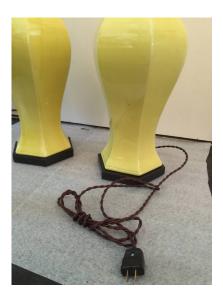

### **CITRON PORCELAIN TABLE LAMPS WITH SERPENTINE DETAIL**

A beautiful shade of citron yellow with hexagonal brass base and hardware. Double sockets, newly rewired, silk cable. Yellow lamp base is 19.25" H.

### **ADDITIONAL INFORMATION**

| Date of Manufacture      | 1950's                                      |
|--------------------------|---------------------------------------------|
| Dimensions               | Height: 31 in<br>Width: 8 in<br>Depth: 8 in |
| Sold As                  | Set of Two                                  |
| Materials and Techniques | Brass, Porcelain                            |
| Place of Origin          | United States                               |
| Period                   | 1950 - 1959                                 |
| Condition                | Good - Wear consistent with age and use.    |