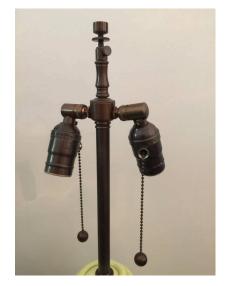

### **CITRON PORCELAIN TABLE LAMPS WITH SERPENTINE DETAIL**

A beautiful shade of citron yellow with hexagonal brass base and hardware. Double sockets, newly rewired, silk cable. Yellow lamp base is 19.25" H.