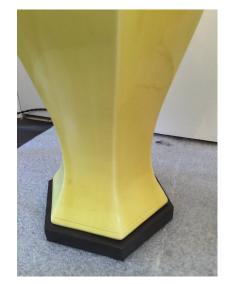

### **CITRON PORCELAIN TABLE LAMPS WITH SERPENTINE DETAIL**

A beautiful shade of citron yellow with hexagonal brass base and hardware. Double sockets, newly rewired, silk cable. Yellow lamp base is 19.25" H.