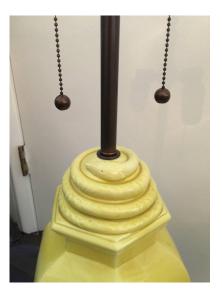

### **CITRON PORCELAIN TABLE LAMPS WITH SERPENTINE DETAIL**

A beautiful shade of citron yellow with hexagonal brass base and hardware. Double sockets, newly rewired, silk cable. Yellow lamp base is 19.25" H.