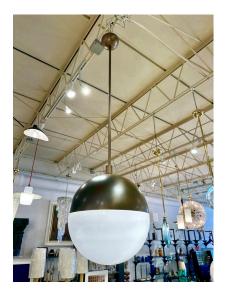

# GUSTAVO OLIVIERI



#### **BRONZE AND WHITE MURANO GLASS GLOBE PENDANTS (THREE AVAILABLE)**



This wonderful Italian bronze and white glass globe shaped pendant light is so classic with its half dome in satin bronze finish and the lower dome in Murano white glass. A single bulb to interior provides plenty of light and the rod and canopy can be adjusted for a shorter drop if required. Rewired and ready to hang. we have THREE (3) available - priced and sold individually.

SKU: LU832837307302 | Categories: Lighting | Tags: Murano Glass

#### **GALLERY IMAGES**

# GUSTAVO OLIVIERI









#### **ADDITIONAL INFORMATION**

| Date of Manufacture      | 20th Century                                                                                                               |
|--------------------------|----------------------------------------------------------------------------------------------------------------------------|
| Dimensions               | Height: 60 in<br>Diameter: 16 in                                                                                           |
| Sold As                  | Single Item (three available)                                                                                              |
| Materials and Techniques | Brass, Murano Glass