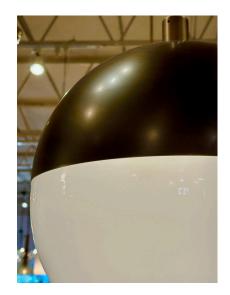

#### **BRONZE AND WHITE MURANO GLASS GLOBE PENDANTS (THREE AVAILABLE)**

This wonderful Italian bronze and white glass globe shaped pendant light is so classic with its half dome in satin bronze finish and the lower dome in Murano white glass. A single bulb to interior provides plenty of light and the rod and canopy can be adjusted for a shorter drop if required. Rewired and ready to hang. we have THREE (3) available - priced and sold individually.

#### **ADDITIONAL INFORMATION**

| Date of Manufacture      | 20th Century                                                                                                               |
|--------------------------|----------------------------------------------------------------------------------------------------------------------------|
| Dimensions               | Height: 60 in<br>Diameter: 16 in                                                                                           |
| Sold As                  | Single Item (three available)                                                                                              |
| Materials and Techniques | Brass, Murano Glass                                                                                                        |
| Place of Origin          | Italy                                                                                                                      |
| Period                   | 20th Century                                                                                                               |
| Condition                | Good – Wear consistent with age and use. No issues to note.<br>Normal patina to bronze finished brass half-sphere and rod. |