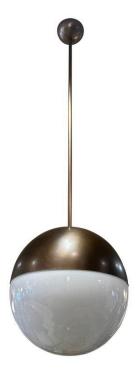

#### **BRONZE AND WHITE MURANO GLASS GLOBE PENDANTS (THREE AVAILABLE)**

This wonderful Italian bronze and white glass globe shaped pendant light is so classic with its half dome in satin bronze finish and the lower dome in Murano white glass. A single bulb to interior provides plenty of light and the rod and canopy can be adjusted for a shorter drop if required. Rewired and ready to hang. we have THREE (3) available - priced and sold individually.

#### **ADDITIONAL INFORMATION**

| Date of Manufacture      | 20th Century                                                                                                               |
|--------------------------|----------------------------------------------------------------------------------------------------------------------------|
| Dimensions               | Height: 60 in<br>Diameter: 16 in                                                                                           |
| Sold As                  | Single Item (three available)                                                                                              |
| Materials and Techniques | Brass, Murano Glass                                                                                                        |
| Place of Origin          | Italy                                                                                                                      |
| Period                   | 20th Century                                                                                                               |
| Condition                | Good – Wear consistent with age and use. No issues to note.<br>Normal patina to bronze finished brass half-sphere and rod. |