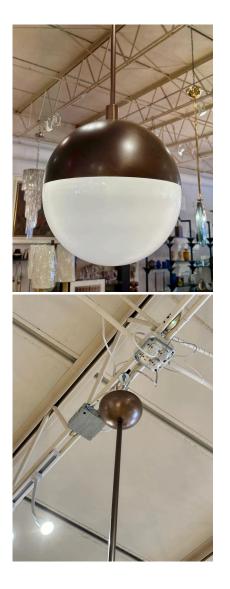

# GUSTAVO OLIVIERI



#### **BRONZE AND WHITE MURANO GLASS GLOBE PENDANTS (THREE AVAILABLE)**



This wonderful Italian bronze and white glass globe shaped pendant light is so classic with its half dome in satin bronze finish and the lower dome in Murano white glass. A single bulb to interior provides plenty of light and the rod and canopy can be adjusted for a shorter drop if required. Rewired and ready to hang. we have THREE (3) available - priced and sold individually.

SKU: LU832837307302 | Categories: Lighting | Tags: Murano Glass

#### **GALLERY IMAGES**

# GUSTAVO OLIVIERI









#### **ADDITIONAL INFORMATION**

| Date of Manufacture      | 20th Century                                                                                                               |
|--------------------------|----------------------------------------------------------------------------------------------------------------------------|
| Dimensions               | Height: 60 in<br>Diameter: 16 in                                                                                           |
| Sold As                  | Single Item (three available)                                                                                              |
| Materials and Techniques | Brass, Murano Glass