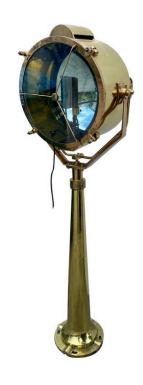

### **BRITISH ROYAL NAVY MARITIME SHIPS SEARCHLIGHT/ SPOTLIGHT**

Incredible and Large impressive nautical architectural salvage fog light or spotlight/searchlight on large and sturdy mounting base. Adjustable knobs. Relief stamped to base MADE IN ENGLAND. This is very heavy and very architectural. Measure: 82".