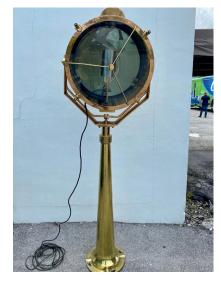

### **BRITISH ROYAL NAVY MARITIME SHIPS SEARCHLIGHT/ SPOTLIGHT**

Incredible and Large impressive nautical architectural salvage fog light or spotlight/searchlight on large and sturdy mounting base. Adjustable knobs. Relief stamped to base MADE IN ENGLAND. This is very heavy and very architectural. Measure: 82".