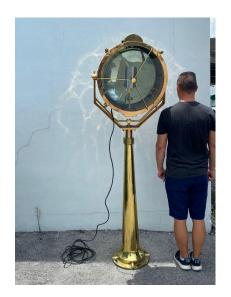

### **BRITISH ROYAL NAVY MARITIME SHIPS SEARCHLIGHT/ SPOTLIGHT**

Incredible and Large impressive nautical architectural salvage fog light or spotlight/searchlight on large and sturdy mounting base. Adjustable knobs. Relief stamped to base MADE IN ENGLAND. This is very heavy and very architectural. Measure: 82".

### **ADDITIONAL INFORMATION**

**Style** Industrial (in the style of)

**Date of Manufacture** Early 20th C.

Height: 82"

**Dimensions** Width: 24"

Depth: 17"

Sold As 1

Brass,