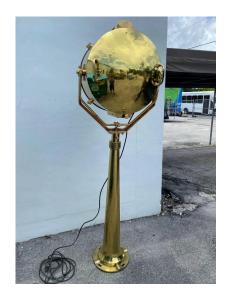

### **BRITISH ROYAL NAVY MARITIME SHIPS SEARCHLIGHT/ SPOTLIGHT**

Incredible and Large impressive nautical architectural salvage fog light or spotlight/searchlight on large and sturdy mounting base. Adjustable knobs. Relief stamped to base MADE IN ENGLAND. This is very heavy and very architectural. Measure: 82".