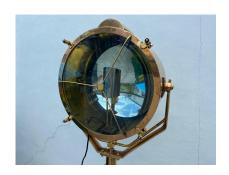

### **BRITISH ROYAL NAVY MARITIME SHIPS SEARCHLIGHT/ SPOTLIGHT**

Incredible and Large impressive nautical architectural salvage fog light or spotlight/searchlight on large and sturdy mounting base. Adjustable knobs. Relief stamped to base MADE IN ENGLAND. This is very heavy and very architectural. Measure: 82".