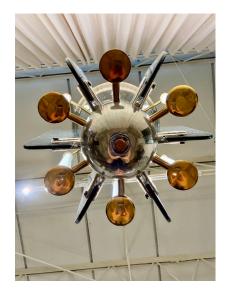

# ART DECO MIXED-METALS AND SMOKED GLASS LANTERN STYLE HANGING LIGHT - TWO AVAIL

Gold plated metal and white frosted glass bell shaped flower bulbs on all arms. Petite globe bulbs compliment the look of these STUNNING wall sconces/ appliques. Very unique and whimsical. This is a PAIR.

#### **ADDITIONAL INFORMATION**

| Date of Manufacture      | 1940's                                   |
|--------------------------|------------------------------------------|
| Dimensions               | Height: 42 in<br>Diameter: 20 in         |
| Sold As                  | Single Item (2 available)                |
| Materials and Techniques | Brass, Nickel, Smoked Glass              |
| Place of Origin          | France                                   |
| Period                   | 1940 - 1949                              |
| Condition                | Good – Wear consistent with age and use. |