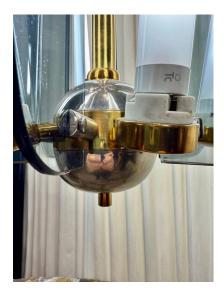

# ART DECO MIXED-METALS AND SMOKED GLASS LANTERN STYLE HANGING LIGHT - TWO AVAIL

Gold plated metal and white frosted glass bell shaped flower bulbs on all arms. Petite globe bulbs compliment the look of these STUNNING wall sconces/ appliques. Very unique and whimsical. This is a PAIR.

#### **ADDITIONAL INFORMATION**

| Date of Manufacture      | 1940's                                   |
|--------------------------|------------------------------------------|
| Dimensions               | Height: 42 in<br>Diameter: 20 in         |
| Sold As                  | Single Item (2 available)                |
| Materials and Techniques | Brass, Nickel, Smoked Glass              |
| Place of Origin          | France                                   |
| Period                   | 1940 - 1949                              |
| Condition                | Good – Wear consistent with age and use. |