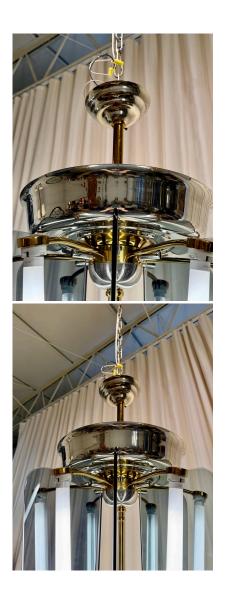

# ART DECO MIXED-METALS AND SMOKED GLASS LANTERN STYLE HANGING LIGHT - TWO AVAIL

Gold plated metal and white frosted glass bell shaped flower bulbs on all arms. Petite globe bulbs compliment the look of these STUNNING wall sconces/ appliques. Very unique and whimsical. This is a PAIR.

#### **ADDITIONAL INFORMATION**

| Date of Manufacture      | 1940's                                   |
|--------------------------|------------------------------------------|
| Dimensions               | Height: 42 in<br>Diameter: 20 in         |
| Sold As                  | Single Item (2 available)                |
| Materials and Techniques | Brass, Nickel, Smoked Glass              |
| Place of Origin          | France                                   |
| Period                   | 1940 - 1949                              |
| Condition                | Good – Wear consistent with age and use. |