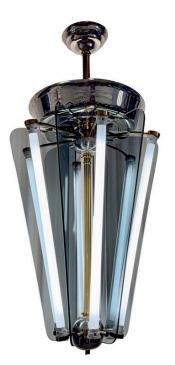

# ART DECO MIXED-METALS AND SMOKED GLASS LANTERN STYLE HANGING LIGHT - TWO AVAIL

Gold plated metal and white frosted glass bell shaped flower bulbs on all arms. Petite globe bulbs compliment the look of these STUNNING wall sconces/ appliques. Very unique and whimsical. This is a PAIR.

#### **ADDITIONAL INFORMATION**

| Date of Manufacture      | 1940's                                   |
|--------------------------|------------------------------------------|
| Dimensions               | Height: 42 in<br>Diameter: 20 in         |
| Sold As                  | Single Item (2 available)                |
| Materials and Techniques | Brass, Nickel, Smoked Glass              |
| Place of Origin          | France                                   |
| Period                   | 1940 - 1949                              |
| Condition                | Good – Wear consistent with age and use. |