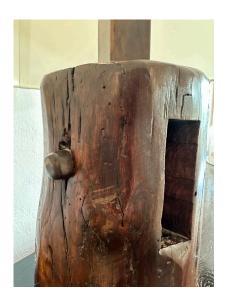

## A. NOLL STYLE TRIBAL WOOD TABLE LAMP

In the spirit of Alexandre Noll, this is a vintage ALL natural wood block base with cut out and knobs. Shade shown here is NOT INCLUDED - for photography and scale purposes only.

## **ADDITIONAL INFORMATION**

**Style** Style: Tribal (In the Style Of)

**Date of Manufacture** 1940's

Height: 17.5 in

**Dimensions** Width: 6.5 in

Depth: 6.5 in

Sold As Individual item

Materials and Techniques Wood