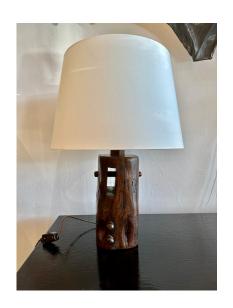

## A. NOLL STYLE TRIBAL WOOD TABLE LAMP

In the spirit of Alexandre Noll, this is a vintage ALL natural wood block base with cut out and knobs. Shade shown here is NOT INCLUDED - for photography and scale purposes only.

## **ADDITIONAL INFORMATION**

**Style** Style: Tribal (In the Style Of)

**Date of Manufacture** 1940's

Height: 17.5 in

**Dimensions** Width: 6.5 in

Depth: 6.5 in

Sold As Individual item

Materials and Techniques Wood