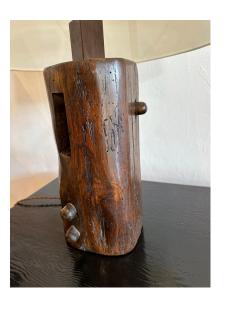

## A. NOLL STYLE TRIBAL WOOD TABLE LAMP

In the spirit of Alexandre Noll, this is a vintage ALL natural wood block base with cut out and knobs. Shade shown here is NOT INCLUDED - for photography and scale purposes only.

## **ADDITIONAL INFORMATION**

**Style** Style: Tribal (In the Style Of)

**Date of Manufacture** 1940's

Height: 17.5 in

**Dimensions** Width: 6.5 in

Depth: 6.5 in

Sold As Individual item

Materials and Techniques Wood