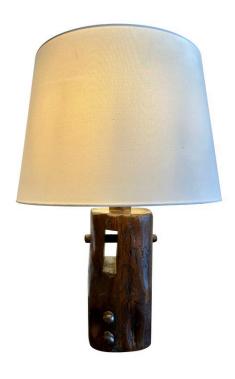

## A. NOLL STYLE TRIBAL WOOD TABLE LAMP

In the spirit of Alexandre Noll, this is a vintage ALL natural wood block base with cut out and knobs. Shade shown here is NOT INCLUDED - for photography and scale purposes only.

## **ADDITIONAL INFORMATION**

**Style** Style: Tribal (In the Style Of)

**Date of Manufacture** 1940's

Height: 17.5 in

**Dimensions** Width: 6.5 in

Depth: 6.5 in

Sold As Individual item

Materials and Techniques Wood