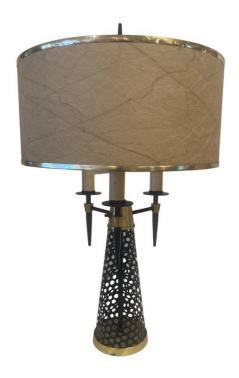

### 1960S PERFORATED METAL & BRASS TABLE LAMP

This wonderful black perforated metal cone base with brass base and accents throughout, has 3 Edison standard bulbs and finial. Original brass trimmed shade shown is included.

#### **ADDITIONAL INFORMATION**

**Style** Mid-Century (Of the Period)

**Date of Manufacture** 1960's

Height: 29.5 in **Dimensions** 

Diameter: 19.5 in

Sold As Single Item

**Materials and Techniques** Brass, Metal

**Place of Origin United States** 

**Period** 1960 - 1969

Good - Wear consistent with age and use. Minimal signs of **Condition** 

wear but 100% vintage. 3 Edison bulbs, wiring is in working

condition. Shade is in tact but also vintage.