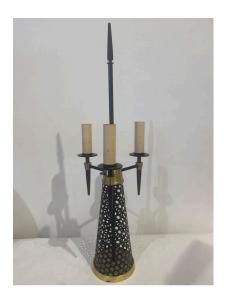

### 1960S PERFORATED METAL & BRASS TABLE LAMP

This wonderful black perforated metal cone base with brass base and accents throughout, has 3 Edison standard bulbs and finial. Original brass trimmed shade shown is included.

#### **ADDITIONAL INFORMATION**

**Style** Mid-Century (Of the Period)

**Date of Manufacture** 1960's

Height: 29.5 in **Dimensions** 

Diameter: 19.5 in

Sold As Single Item

**Materials and Techniques** Brass, Metal

**Place of Origin United States** 

**Period** 1960 - 1969

Good - Wear consistent with age and use. Minimal signs of **Condition** 

wear but 100% vintage. 3 Edison bulbs, wiring is in working

condition. Shade is in tact but also vintage.