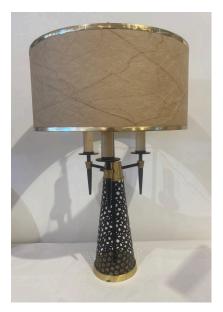

### 1960S PERFORATED METAL & BRASS TABLE LAMP

This wonderful black perforated metal cone base with brass base and accents throughout, has 3 Edison standard bulbs and finial. Original brass trimmed shade shown is included.

#### **ADDITIONAL INFORMATION**

**Style** Mid-Century (Of the Period)

**Date of Manufacture** 1960's

Height: 29.5 in **Dimensions** 

Diameter: 19.5 in

Sold As Single Item

**Materials and Techniques** Brass, Metal

**Place of Origin United States** 

**Period** 1960 - 1969

Good - Wear consistent with age and use. Minimal signs of **Condition** 

wear but 100% vintage. 3 Edison bulbs, wiring is in working

condition. Shade is in tact but also vintage.