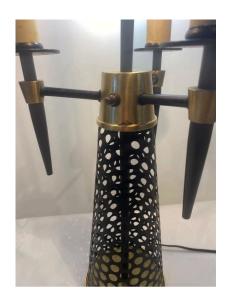

### 1960S PERFORATED METAL & BRASS TABLE LAMP

This wonderful black perforated metal cone base with brass base and accents throughout, has 3 Edison standard bulbs and finial. Original brass trimmed shade shown is included.

#### **ADDITIONAL INFORMATION**

**Style** Mid-Century (Of the Period)

**Date of Manufacture** 1960's

Height: 29.5 in **Dimensions** 

Diameter: 19.5 in

Sold As Single Item

**Materials and Techniques** Brass, Metal

**Place of Origin United States** 

**Period** 1960 - 1969

Good - Wear consistent with age and use. Minimal signs of **Condition** 

wear but 100% vintage. 3 Edison bulbs, wiring is in working

condition. Shade is in tact but also vintage.